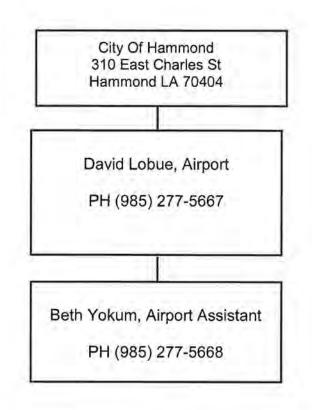

# Section 26.25 DBE Liaison Officer (DBELO)

The Airport has designated the following individual as its DBE Liaison Officer:

David L. Lobue DBELO Hammond Northshore Regional Airport 600 Judge Leon Ford Drive Hammond, Louisiana 70401 Telephone: 985-277-5667 Fax: 985-277-5669 Email: Lobue\_DL@hammond.org

The DBELO is responsible for implementing all aspects of the DBE program and ensuring that the Airport complies with all provision of 49 CFR 26. The DBELO has direct, independent access to the City of Hammond Mayor concerning DBE program matters. An organizational chart displaying the DBELO's position is found in Attachment 2 to this program.

The DBELO is responsible for developing, implementing, and monitoring the DBE program in coordination with other appropriate officials. The DBELO has a staff of one plus the assistance of the City Attorney and the City Grants Department (three individuals) to assist in the administration of the program. The duties and responsibilities of the DBELO include the following: