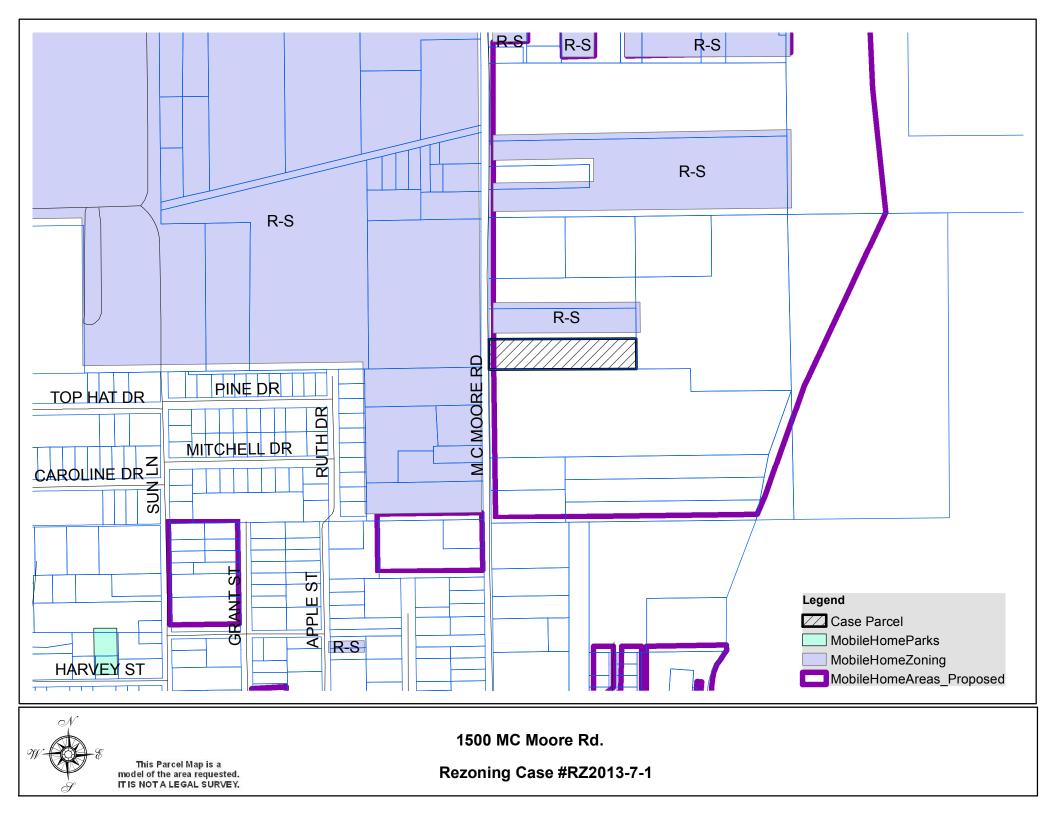

#### ADDITIONAL INFORMATION:

10/16/1990: Property was annexed by Ord#90-2201 Property is located in proposed mobile home area **PUBLIC HEARING:** 

**COUNCIL DISTRICT:** 1-Johnny Blount

**For:** Willard Lucien Jr. (owner) **Against:** None

(Renovations/additions 50% or more of the bldg value for properties in a flood zone-see regulations)

RZ2013-7-1

This Parcel Map is a model of the area requested. IT IS NOT A LEGAL SURVEY. 1500 MC Moore Rd.

City Tax Parcels

Rezoning Case #RZ2013-7-1

This Parcel Map is a model of the area requested. IT IS NOT A LEGAL SURVEY. 1500 MC Moore Rd.

Rezoning Case #RZ2013-7-1

**Case Parcel**