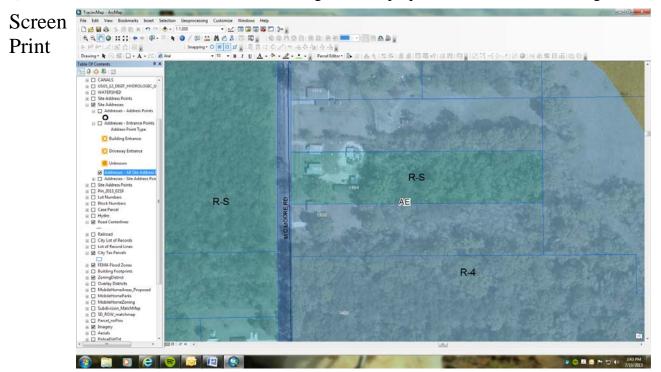

(Renovations/additions 50% or more of the bldg value for properties in a flood zone-see regulations)

RZ2013-7-1

This Parcel Map is a model of the area requested. IT IS NOT A LEGAL SURVEY. 1500 MC Moore Rd.

City Tax Parcels

Rezoning Case #RZ2013-7-1

This Parcel Map is a model of the area requested. IT IS NOT A LEGAL SURVEY. 1500 MC Moore Rd.

Rezoning Case #RZ2013-7-1

**Case Parcel**