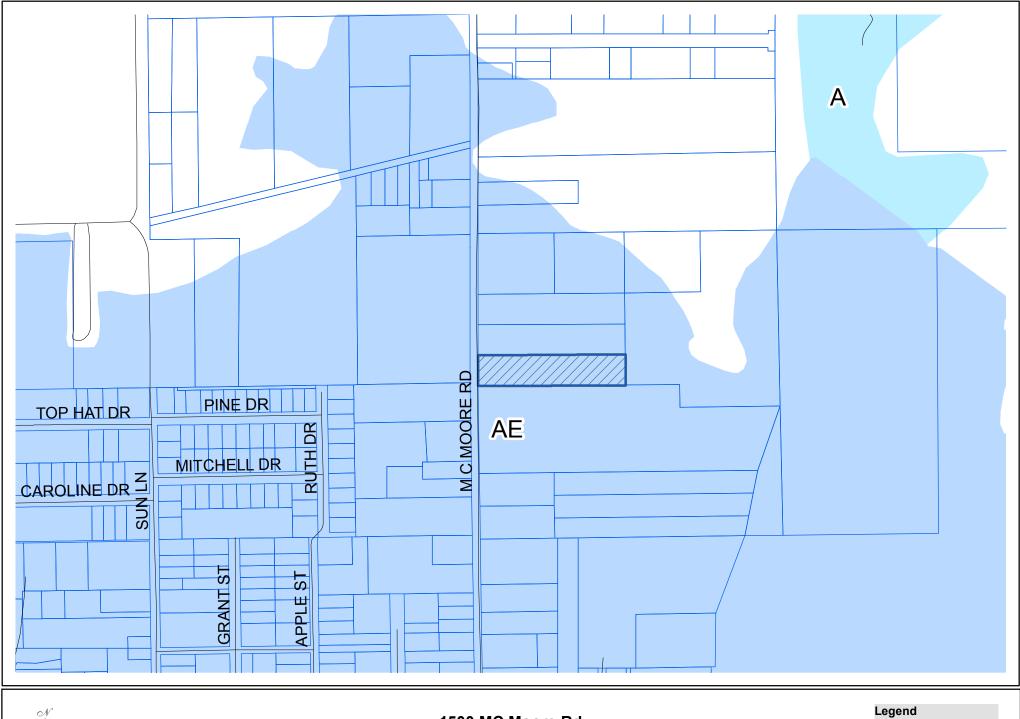

# **PROPERTY INFORMATION SHEET**

| Type of Permit   | <b>RZ</b> Date: 07/10/2013                          |
|------------------|-----------------------------------------------------|
| Permit/Case #    | RZ2013-7-1                                          |
| Parcel #         | 2766741191.00                                       |
| Address          | <b>1500 MC MOORE DRIVE</b>                          |
| Owner            | WILLARD, LUCIEN K. JR.                              |
| Assessment #     | 1066900                                             |
| Zoning           | R4                                                  |
| Overlay District | NONE                                                |
| Flood Zone       | <b>AE-ELEVATION CERT REQUIRED</b>                   |
| Flood Way        | NO                                                  |
| Holds/Taxes      | NO/NO                                               |
| Bldg Tax Value   | $(x \ 10\% \ \text{Res}/15\% \ \text{Cml})  50\% =$ |

(Renovations/additions 50% or more of the bldg value for properties in a flood zone-see regulations)

RZ2013-7-1

This Parcel Map is a model of the area requested. IT IS NOT A LEGAL SURVEY. 1500 MC Moore Rd.

City Tax Parcels

Rezoning Case #RZ2013-7-1

This Parcel Map is a model of the area requested. IT IS NOT A LEGAL SURVEY. 1500 MC Moore Rd.

Rezoning Case #RZ2013-7-1

**Case Parcel**