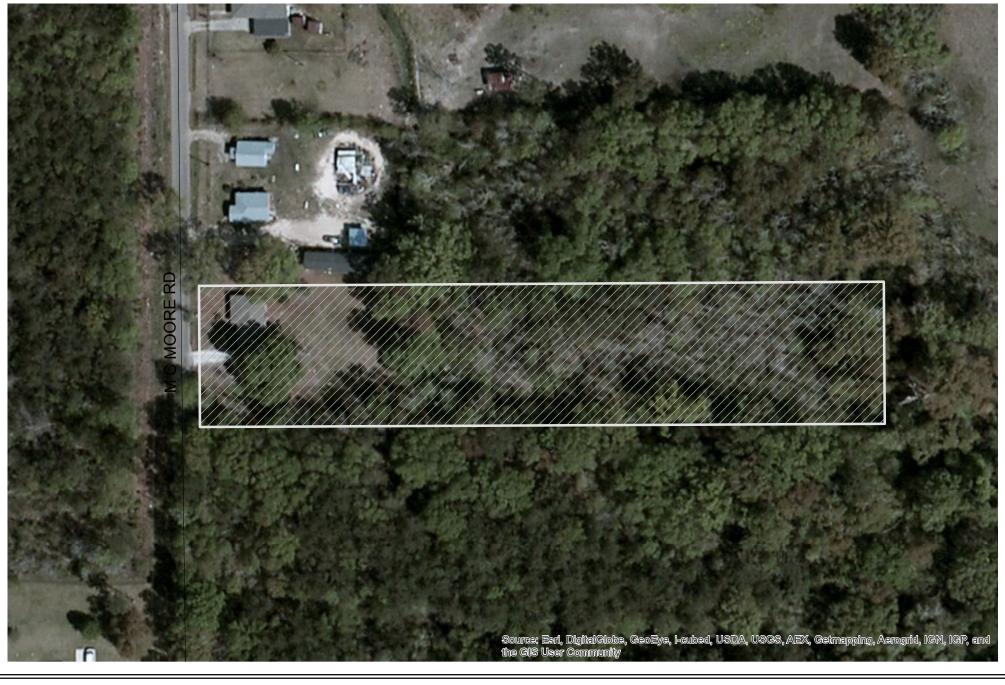

#### SITE INFORMATION:

Location (Address): 1500 M.C. Moore Rd.

Site Description: 2 acre track that fronts on MC Moore. Currently there is only one single family house on this site.

(Renovations/additions 50% or more of the bldg value for properties in a flood zone-see regulations)

RZ2013-7-1

This Parcel Map is a model of the area requested. IT IS NOT A LEGAL SURVEY. 1500 MC Moore Rd.

City Tax Parcels

Rezoning Case #RZ2013-7-1

This Parcel Map is a model of the area requested. IT IS NOT A LEGAL SURVEY. 1500 MC Moore Rd.

Rezoning Case #RZ2013-7-1

**Case Parcel**