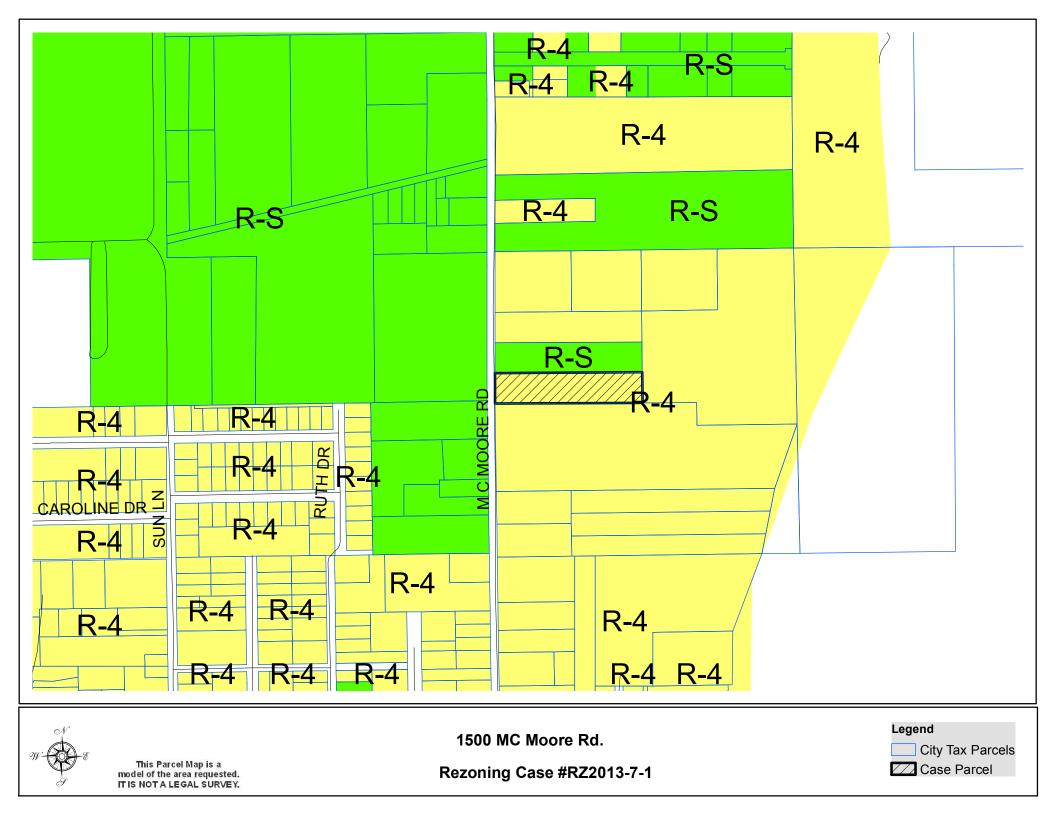

#### SITE INFORMATION:

Location (Address): 1500 M.C. Moore Rd.

Site Description: 2 acre track that fronts on MC Moore. Currently there is only one single family house on this site.

# Existing Zoning: R4Proposed Zoning: RSExisting Land Use: Single Family ResidentialFuture Land Use Map: Low Density Residential

## ADJACENT LAND USE AND ZONING:

| <b>Direction</b> | Land Use/Zoning              |
|------------------|------------------------------|
| North:           | Single Family Residential/RS |
| South:           | Undeveloped Land/R4          |
| East:            | Undeveloped Land/R4          |
| West:            | Undeveloped Land/RS          |

(Renovations/additions 50% or more of the bldg value for properties in a flood zone-see regulations)

RZ2013-7-1

This Parcel Map is a model of the area requested. IT IS NOT A LEGAL SURVEY. 1500 MC Moore Rd.

City Tax Parcels

Rezoning Case #RZ2013-7-1

This Parcel Map is a model of the area requested. IT IS NOT A LEGAL SURVEY. 1500 MC Moore Rd.

Rezoning Case #RZ2013-7-1

**Case Parcel**