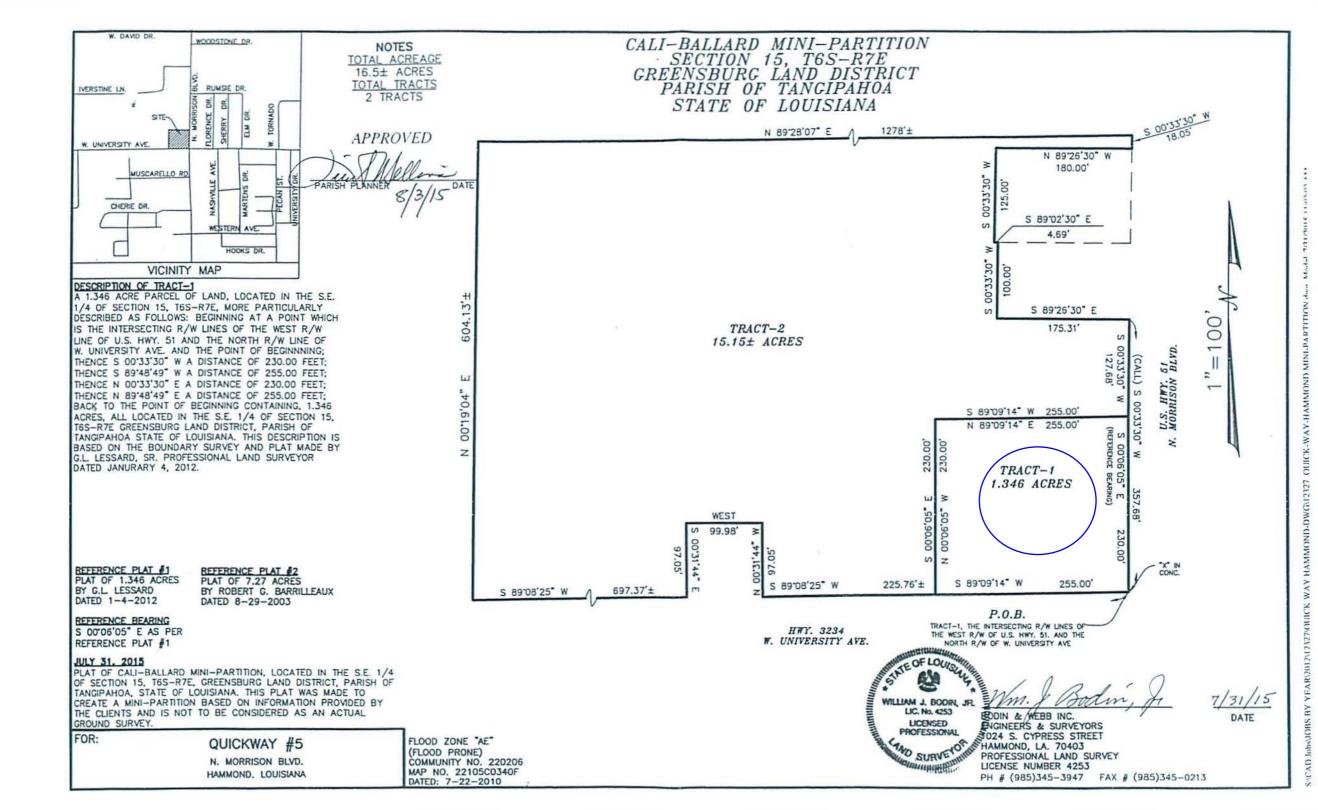

# <u>City Council Request (Ordinance):</u>

Introduction to an Ordinance for Annexation into the Hammond City Limits, Initial Zoning to C -H, and to be placed in City Council District #5 requested by Alma M. Cali for Tract 1 of the Cali-Ballard Mini Partition being 1.346 acres located on the NW Corner of N. Morrison Blvd. & W. University Ave. In accordance with survey by Wm. J. Bodin Jr. dated 7/31/2015 (Z-2015-08-00014)

**WHEREAS**, an initial zoning request of a 1.346 acres to be zoned C-H (Commercial Highway Corridor) located on the NW Corner of N. Morrison Blvd. & W. University Ave. requested by Alma M. Cali in accordance with survey by Wm. J. Bodin Jr. dated 7/31/2015 (Z-2015-08-00014)

**Section 1:** The annexation of 1.346 acres owned by Alma M. Cali in accordance with survey by Wm. J. Bodin Jr. and said property is described as follows and attached hereto and made a part thereof:

DESCRIPTION OF TRACT-1 A 1.346 ACRE PARCEL OF LAND, LOCATED IN THE S.E. 1/4 OF SECTION 15, T6S-R7E, MORE PARTICULARLY DESCRIBED AS FOLLOWS: BEGINNING AT A POINT WHICH IS THE INTERSECTING R/W LINES OF THE WEST R/W LINE OF U.S. HWY. 51 AND THE NORTH R/W LINE OF W. UNIVERSITY AVE. AND THE POINT OF BEGINNNING; THENCE S 00'33'30" W A DISTANCE OF 230.00 FEET; THENCE S 89'48'49" W A DISTANCE OF 255.00 FEET; THENCE N 00'33'30" E A DISTANCE OF 230.00 FEET; THENCE N 89'48'49" E A DISTANCE OF 255.00 FEET; THENCE N 89'48'49" E A DISTANCE OF 255.00 FEET; BACK TO THE POINT OF BEGINNING CONTAINING, 1.346 ACRES, ALL LOCATED IN THE S.E. 1/4 OF SECTION 15, T6S-R7E GREENSBURG LAND DISTRICT, PARISH OF TANGIPAHOA STATE OF LOUISIANA. THIS DESCRIPTION IS BASED ON THE BOUNDARY SURVEY AND PLAT MADE BY G.L. LESSARD, SR. PROFESSIONAL LAND SURVEYOR DATED JANURARY 4, 2012.

The above described property lies adjacent to and contiguous with the present corporate limits of the City of Hammond, Louisiana.

The above described property is bound on the South by Frank Costanza ETAL C/O McDonalds Corp., East by Northlake Investors Partnership (Trey Yuen), and North & West by Alma M. Cali.