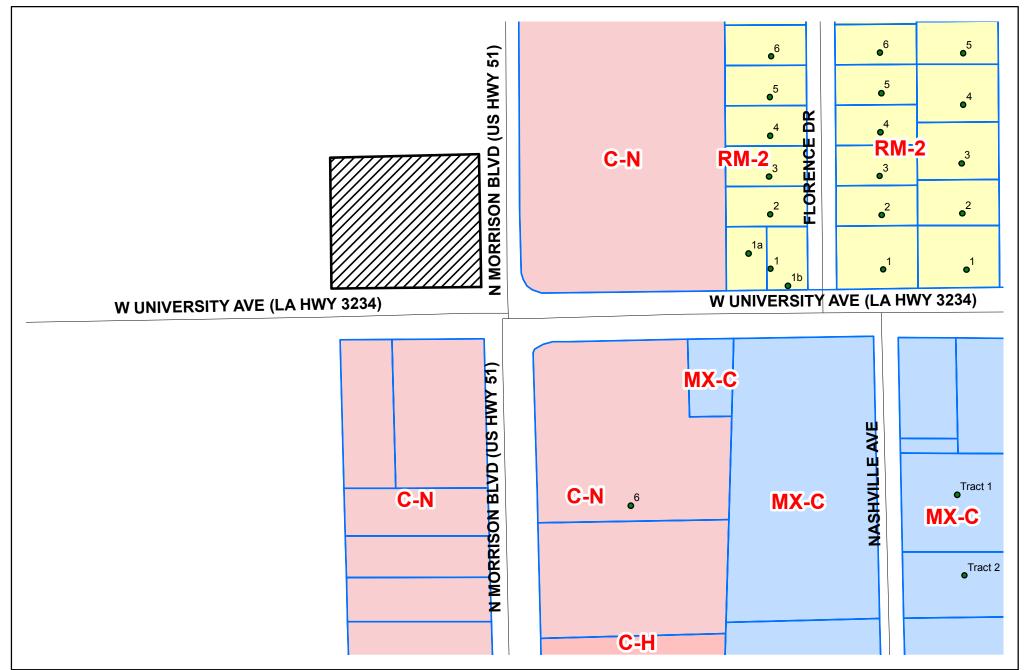

### Adjacent Land Use and Zoning:

| Direction: | Land Use/Zoning:                                   |
|------------|----------------------------------------------------|
| North      | Single Family/No Zoning Outside City Limits        |
| South      | McDonalds/C-N (across W. University Ave)           |
| West       | Undeveloped Land/No Zoning Outside City Limits     |
| East       | Trey Yuen Restaurant/C-N (across N. Morrison Blvd) |