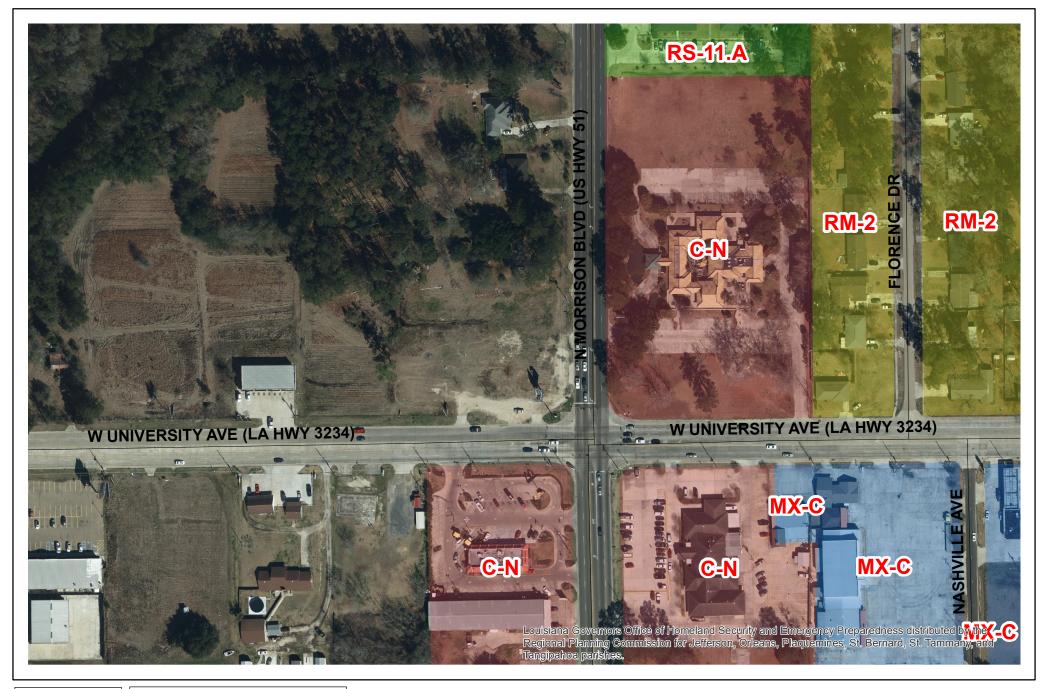

# <u>City Council Request (Ordinance):</u>

Introduction to an Ordinance for Annexation into the Hammond City Limits, Initial Zoning to C -H, and to be placed in City Council District #5 requested by Alma M. Cali for Tract 1 of the Cali-Ballard Mini Partition being 1.346 acres located on the NW Corner of N. Morrison Blvd. & W. University Ave. In accordance with survey by Wm. J. Bodin Jr. dated 7/31/2015 (Z-2015-08-00014)

## Site Description:

Undeveloped parcel located at the NW Corner of N. Morrison Blvd/W. University Ave. Property is located in AE Flood Zone

### Adjacent Land Use and Zoning:

| Direction: | Land Use/Zoning:                                   |
|------------|----------------------------------------------------|
| North      | Single Family/No Zoning Outside City Limits        |
| South      | McDonalds/C-N (across W. University Ave)           |
| West       | Undeveloped Land/No Zoning Outside City Limits     |
| East       | Trey Yuen Restaurant/C-N (across N. Morrison Blvd) |