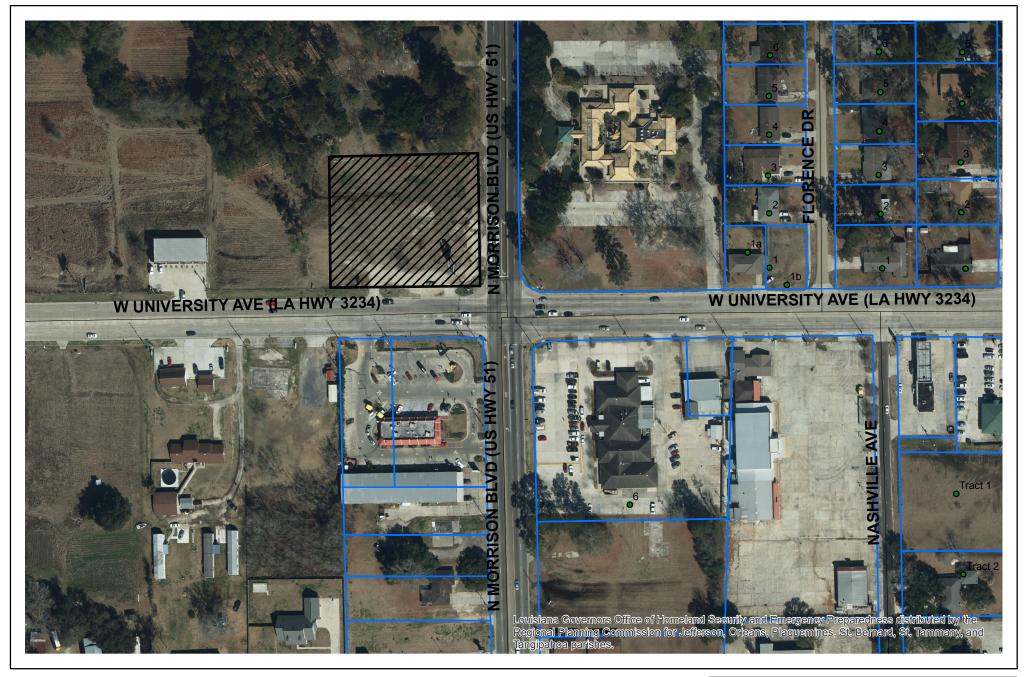

# <u>City Council Request (Ordinance):</u>

Introduction to an Ordinance for Annexation into the Hammond City Limits, Initial Zoning to C -H, and to be placed in City Council District #5 requested by Alma M. Cali for Tract 1 of the Cali-Ballard Mini Partition being 1.346 acres located on the NW Corner of N. Morrison Blvd. & W. University Ave. In accordance with survey by Wm. J. Bodin Jr. dated 7/31/2015 (Z-2015-08-00014)

## Site Description:

Undeveloped parcel located at the NW Corner of N. Morrison Blvd/W. University Ave. Property is located in AE Flood Zone

### Adjacent Land Use and Zoning:

| Direction: | Land Use/Zoning:                                   |
|------------|----------------------------------------------------|
| North      | Single Family/No Zoning Outside City Limits        |
| South      | McDonalds/C-N (across W. University Ave)           |
| West       | Undeveloped Land/No Zoning Outside City Limits     |
| East       | Trey Yuen Restaurant/C-N (across N. Morrison Blvd) |