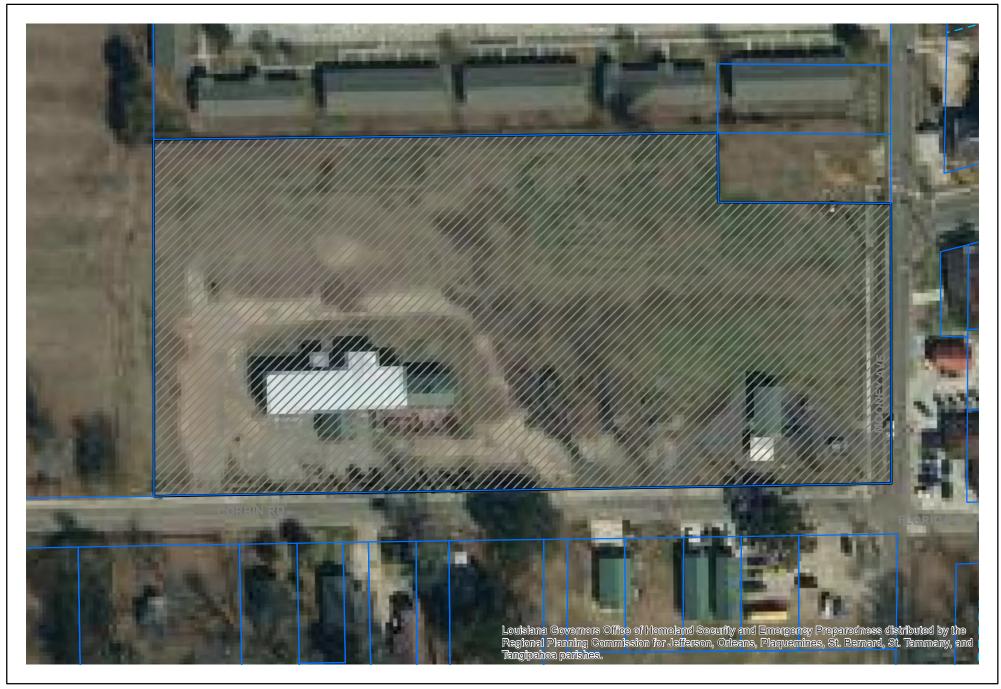

**Site Information:** 

**Location (Address):** 1406 Corbin **Council District:** City Council District 4

Rd

**Existing Zoning:** Commercial **Future Land** 

CN Use:

**Existing Land** Bar/Carwash

Use:

**Site Description:** 

## **Adjacent Land Use and Zoning:**

**Direction:** Land Use/Zoning:

North Apts/C-N

South West Single Family/RS-3 (across **East** Corbin) Undeveloped/CN

Church/Barbershop/MX-C

Additional Information:
Planning Commission approved resubdivison with condition dedication of right of way for existing sidewalk.

1304 Corbin Rd. SUB2017-03-00061 Minor Resubdivision

1304 Corbin Rd.

SUB2017-03-00061 Minor Resubdivision