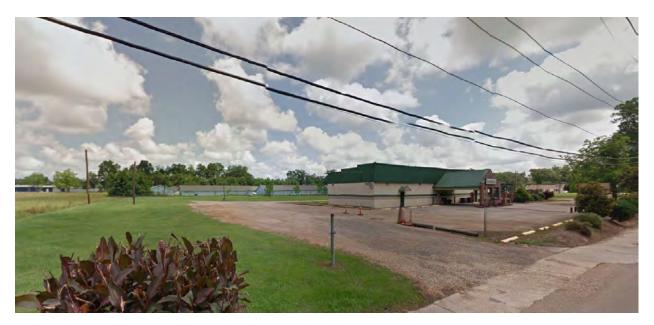

**Site Information:** 

**Location (Address):** 1406 Corbin **Council District:** City Council District 4

Rd

**Existing Zoning:** Commercial **Future Land** 

CN Use:

**Existing Land** Bar/Carwash

Use:

**Site Description:** 

Bar (Diamonds) and carwash.

## **Adjacent Land Use and Zoning:**

**Direction:** Land Use/Zoning:

North Apts/C-N

South West Single Family/RS-3 (across **East** Corbin) Undeveloped/CN

Church/Barbershop/MX-C

Additional Information:
Planning Commission approved resubdivison with condition dedication of right of way for existing sidewalk.