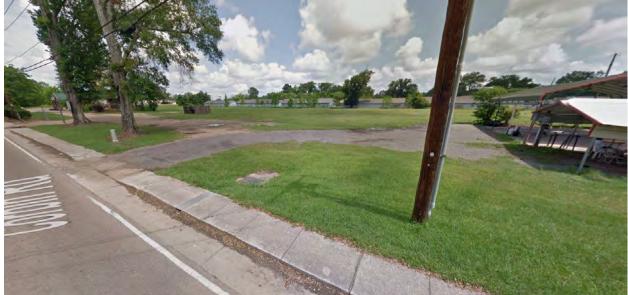

**Site Information:** 

**Location (Address):** 1406 Corbin **Council District:** City Council District 4

Rd

**Existing Zoning:** Commercial **Future Land** 

CN Use:

**Existing Land** Bar/Carwash

Use:

**Site Description:** 

## **Adjacent Land Use and Zoning:**

**Direction:** Land Use/Zoning:

North Apts/C-N

South West Single Family/RS-3 (across **East** Corbin) Undeveloped/CN

Church/Barbershop/MX-C

Additional Information:
Planning Commission approved resubdivison with condition dedication of right of way for existing sidewalk.