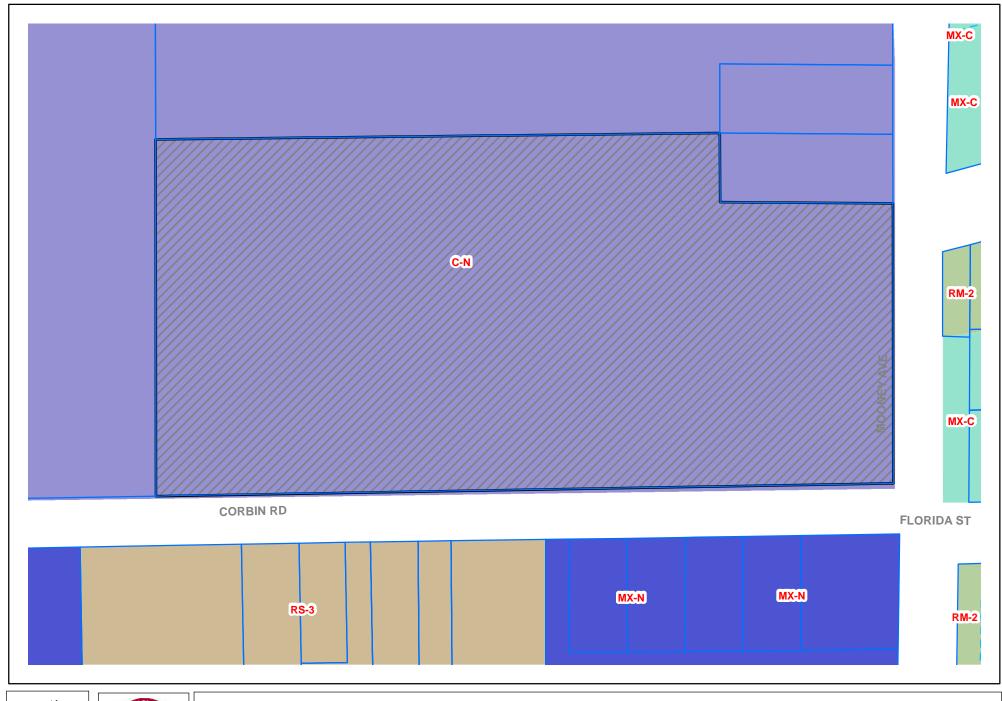

**Site Information:** 

**Location (Address):** 1406 Corbin **Council District:** City Council District 4

Rd

**Existing Zoning:** Commercial **Future Land** 

CN Use:

**Existing Land** Bar/Carwash

Use:

**Site Description:** 

## **Adjacent Land Use and Zoning:**

**Direction:** Land Use/Zoning:

North Apts/C-N

South West Single Family/RS-3 (across **East** Corbin) Undeveloped/CN

Church/Barbershop/MX-C

Additional Information:
Planning Commission approved resubdivison with condition dedication of right of way for existing sidewalk.