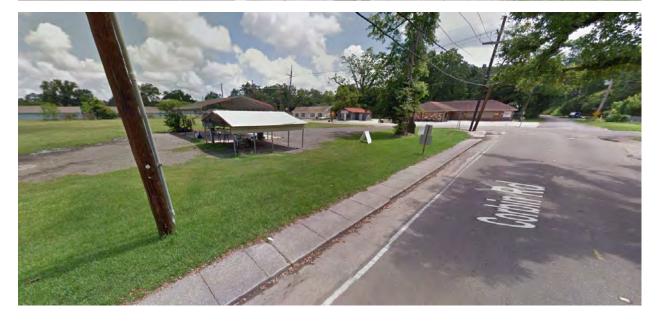

**Site Information:** 

**Location (Address):** 1406 Corbin **Council District:** City Council District 4

Rd

**Existing Zoning:** Commercial **Future Land** 

CN Use:

**Existing Land** Bar/Carwash

Use:

**Site Description:** 

## **Adjacent Land Use and Zoning:**

**Direction:** Land Use/Zoning:

North Apts/C-N

South West Single Family/RS-3 (across **East** Corbin) Undeveloped/CN

Church/Barbershop/MX-C

Additional Information:
Planning Commission approved resubdivison with condition dedication of right of way for existing sidewalk.