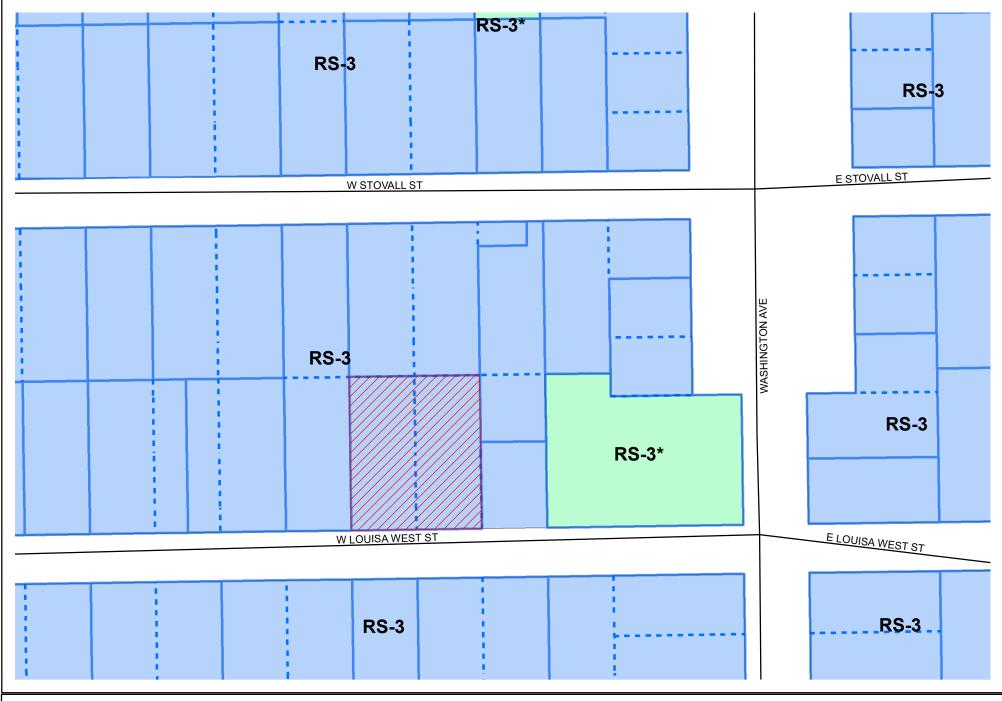

#### **City Council Request (Ordinance):**

Introduction of an ordinance for an Expanded Conditional Use request by Vashaun L. Moore to allow placement of a manufactured home meeting all code requirements on Lots 8 & 9 Blk 10 Greenville Park Subdivision located at 108 & 110 W. Louisa West Street; Zoned RS-3 (Z-2020-05-00076) Recommend approval (4-1) with the following conditions by the Zoning Commission

#### **Site Information:**

Location (Address): 110 W Louisa West St Council District: City Council District 3

Existing Zoning: RS-3 Future Land Use: Low Density Residential

Existing Land Use: Vacant

**Site Description:** 

2 lots fronting W. Louisa West St. Not located in proposed mobile home area. Several new and older mobile homes in the area.

# Adjacent Land Use and Zoning:

**<u>Direction</u>**: <u>Land Use/Zoning</u>:

North Manufactured Home/ RS-3
South Manufactured Home/ RS-3

West

East Manufactured Home/RS-3

#### **Additional Information:**

Property will require adminstrative resubdivison survey combining the lots. This will allow for front facing entrance.