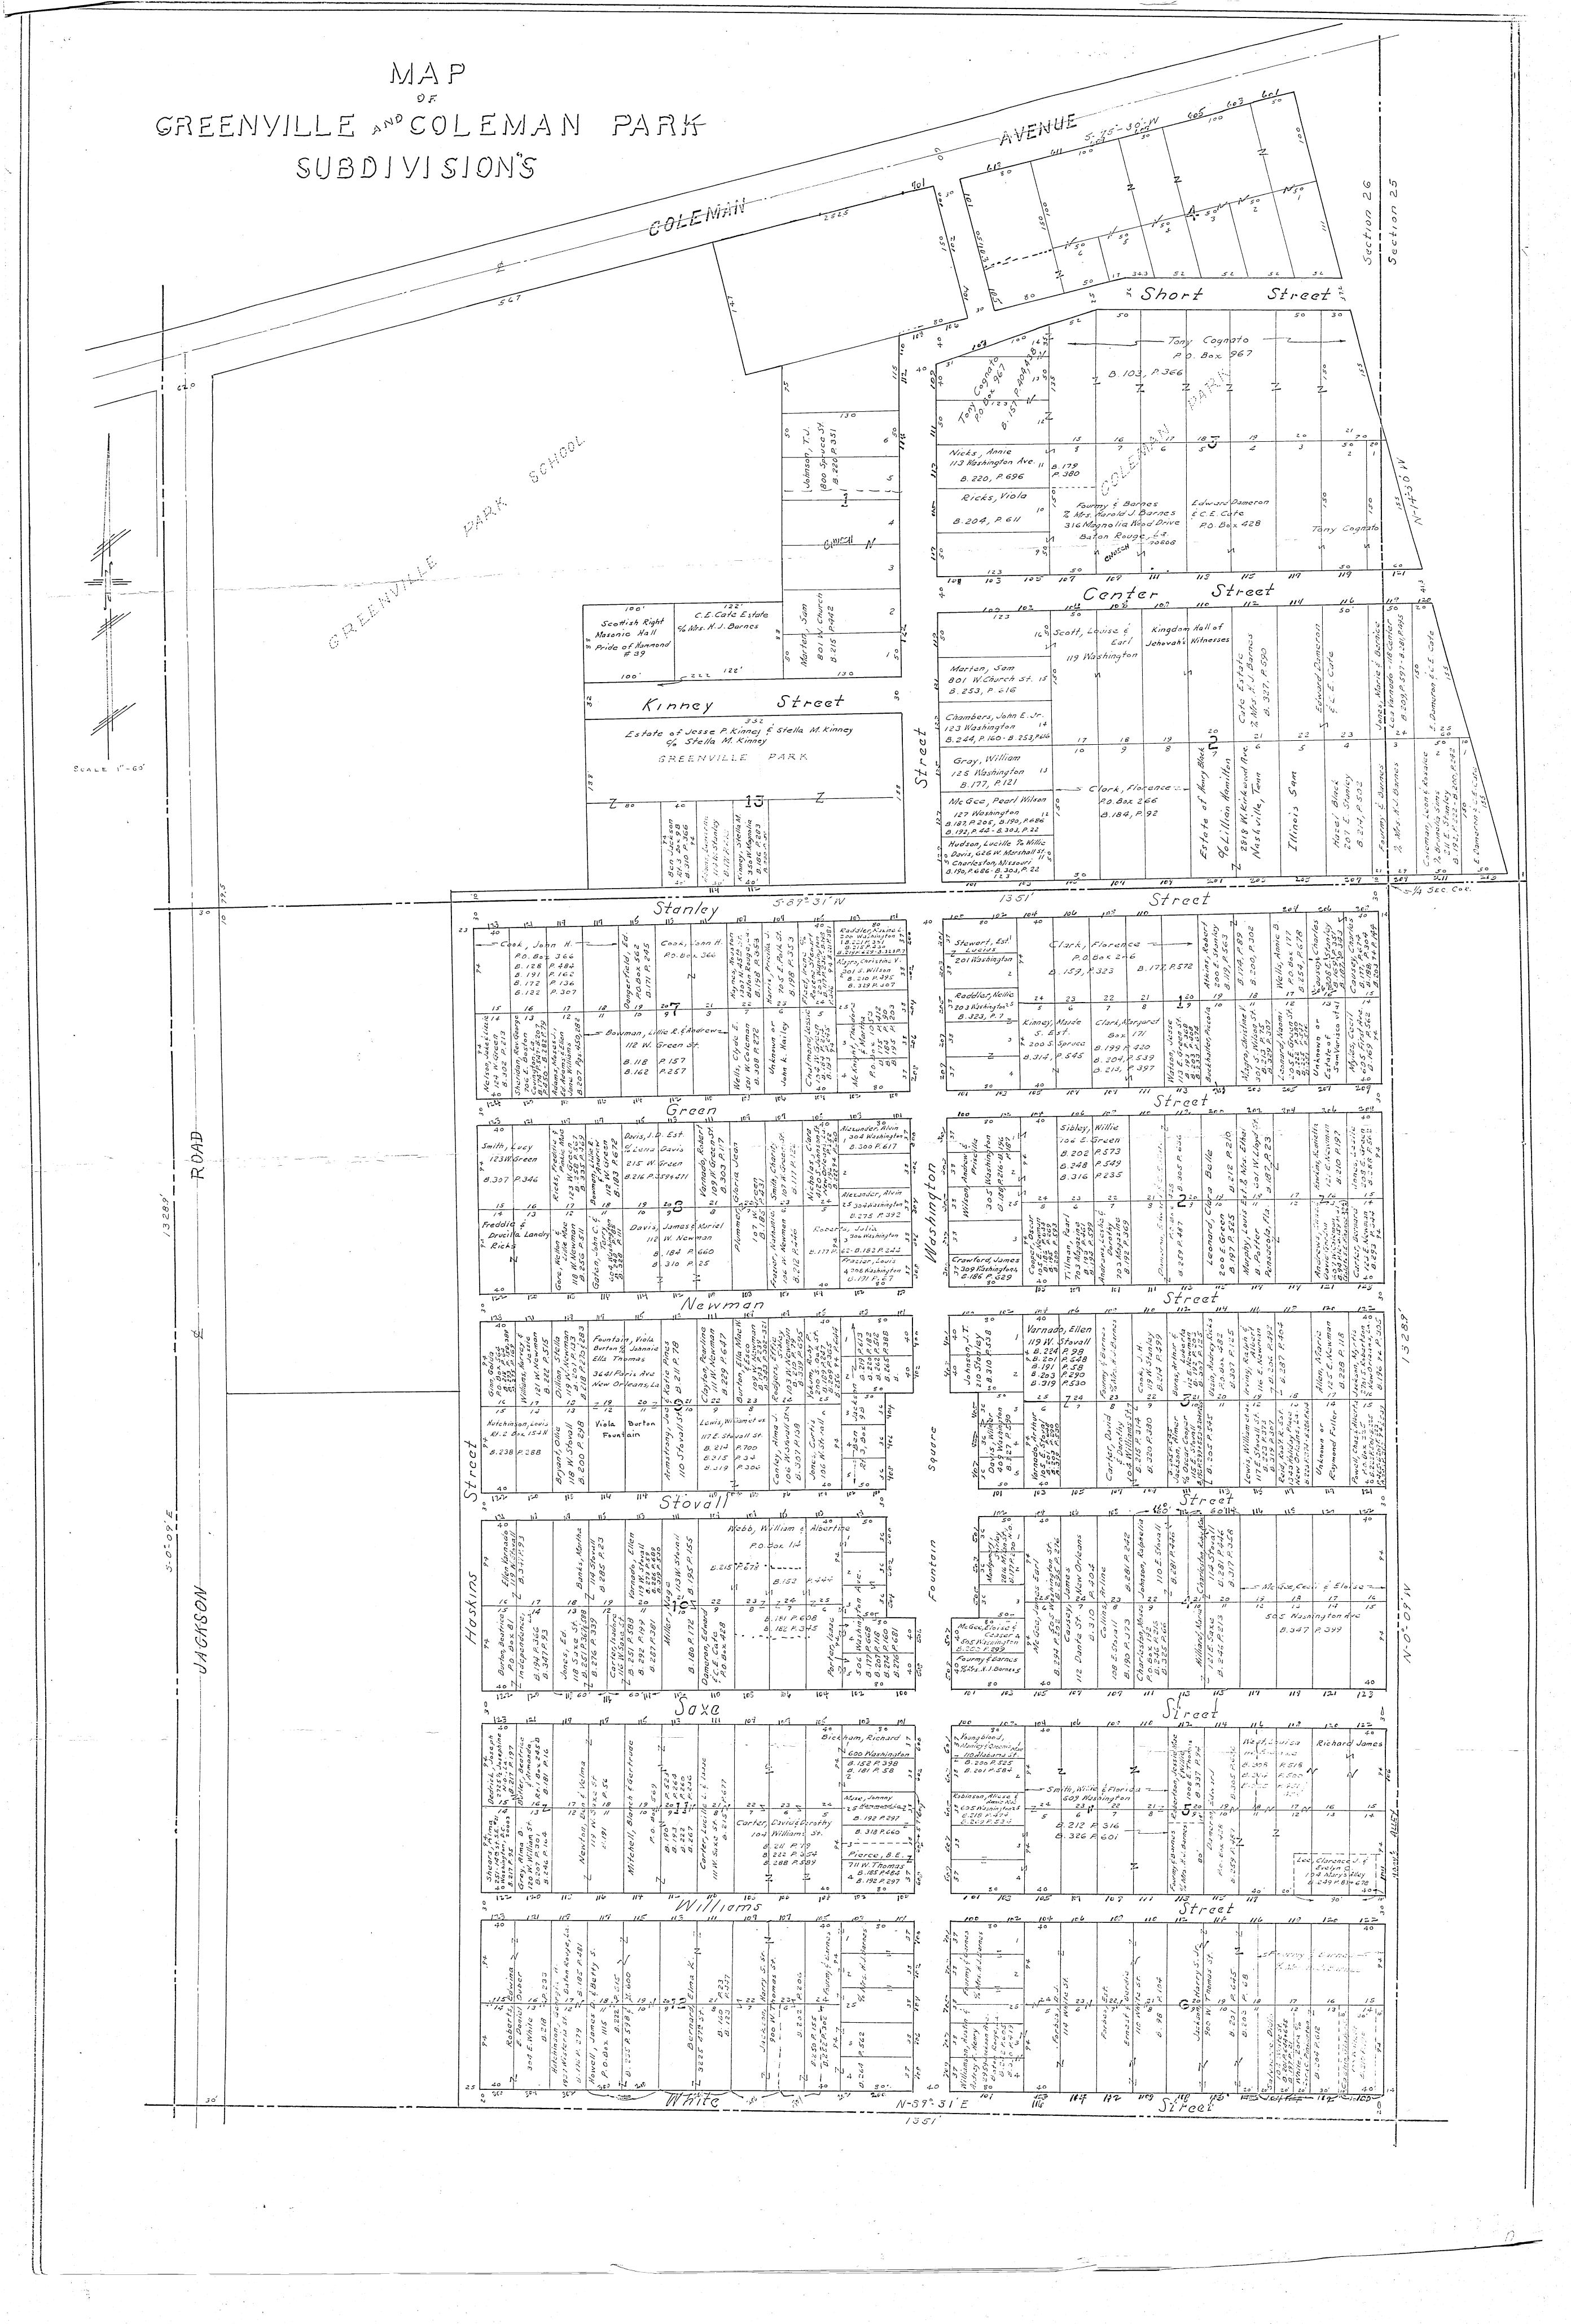

#### **City Council Request (Ordinance):**

Introduction of an ordinance for an Expanded Conditional Use request by Vashaun L. Moore to allow placement of a manufactured home meeting all code requirements on Lots 8 & 9 Blk 10 Greenville Park Subdivision located at 108 & 110 W. Louisa West Street; Zoned RS-3 (Z-2020-05-00076) Recommend approval (4-1) with the following conditions by the Zoning Commission

#### **Ordinance to Read:**

WHEREAS on July 2, 2020 the Hammond Zoning Commission held a public hearing and recommended approval with conditions (4-1) for an Expanded Conditional Use request by Vashaun L. Moore to allow placement of a manufactured home meeting all code requirements on Lots 8 & 9 Blk 10 Greenville Park Subdivision located at 108 & 110 W. Louisa West Street; Zoned RS-3 (Z-2020-05-00076)

NOW THEREFORE BE IT ORDAINED, the Hammond City Council approves with conditions an Expanded Conditional Use request by Vashaun L. Moore to allow placement of a manufactured home meeting all code requirements on Lots 8 & 9 Blk 10 Greenville Park Subdivision located at 108 & 110 W. Louisa West Street; Zoned RS-3 (Z-2020-05-00076)