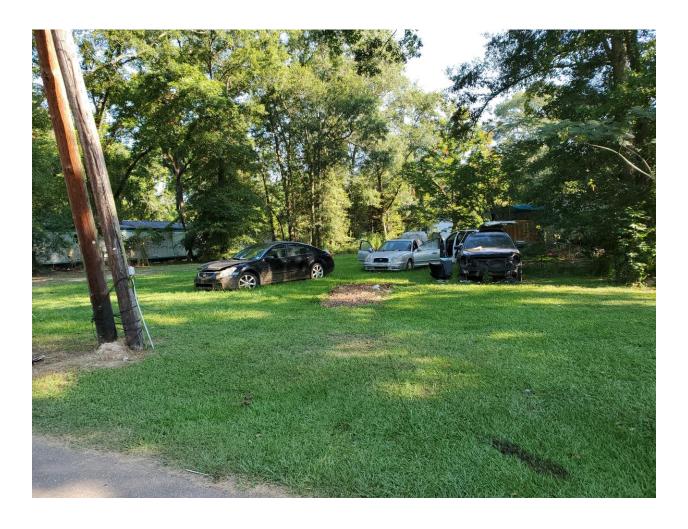

2 lots fronting W. Louisa West St. Not located in proposed mobile home area. Several new and older mobile homes in the area.

# Adjacent Land Use and Zoning:

**<u>Direction</u>**: <u>Land Use/Zoning</u>:

North Manufactured Home/ RS-3
South Manufactured Home/ RS-3

West

East Manufactured Home/RS-3