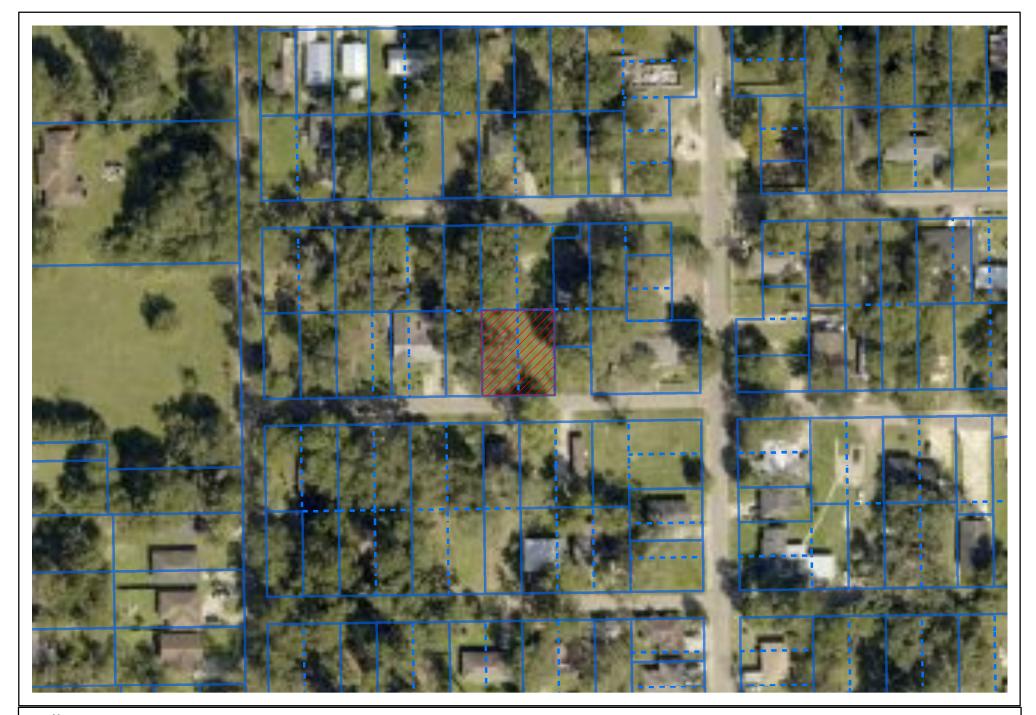

#### **City Council Request (Ordinance):**

Introduction of an ordinance for an Expanded Conditional Use request by Vashaun L. Moore to allow placement of a manufactured home meeting all code requirements on Lots 8 & 9 Blk 10 Greenville Park Subdivision located at 108 & 110 W. Louisa West Street; Zoned RS-3 (Z-2020-05-00076) Recommend approval (4-1) with the following conditions by the Zoning Commission

#### **Site Information:**

Location (Address): 110 W Louisa West St Council District: City Council District 3

Existing Zoning: RS-3 Future Land Use: Low Density Residential

Existing Land Use: Vacant

**Site Description:** 

2 lots fronting W. Louisa West St. Not located in proposed mobile home area. Several new and older mobile homes in the area.