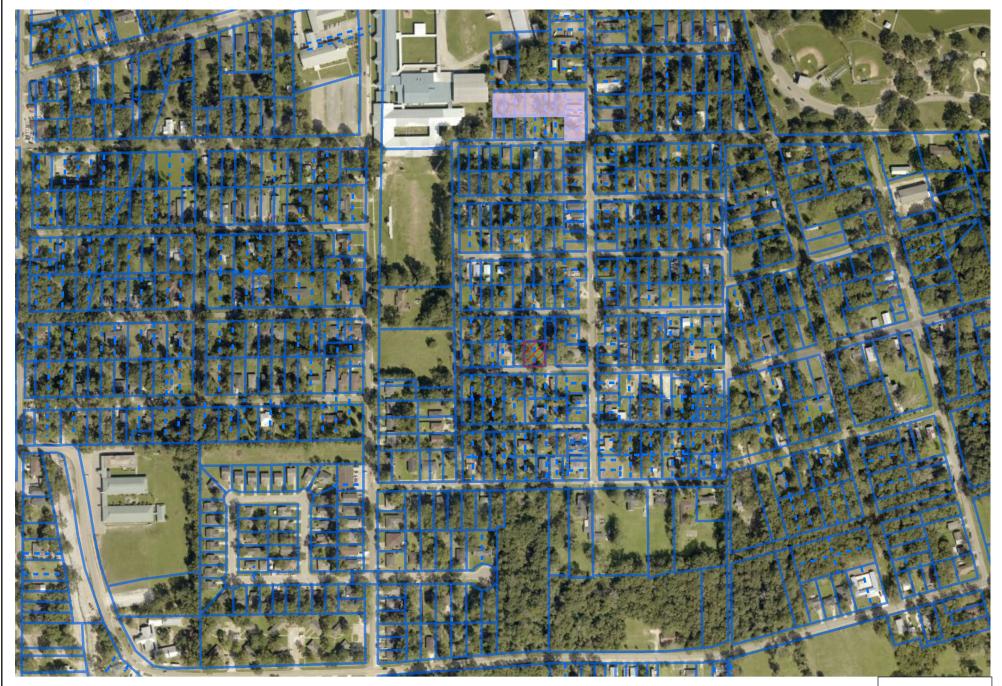

Legend
Case Parcel
Existing MH Parks
Proposed MH Areas

Expanded Conditional Use Z-2020-05-00076 108 & 110 W. Louisa West St.