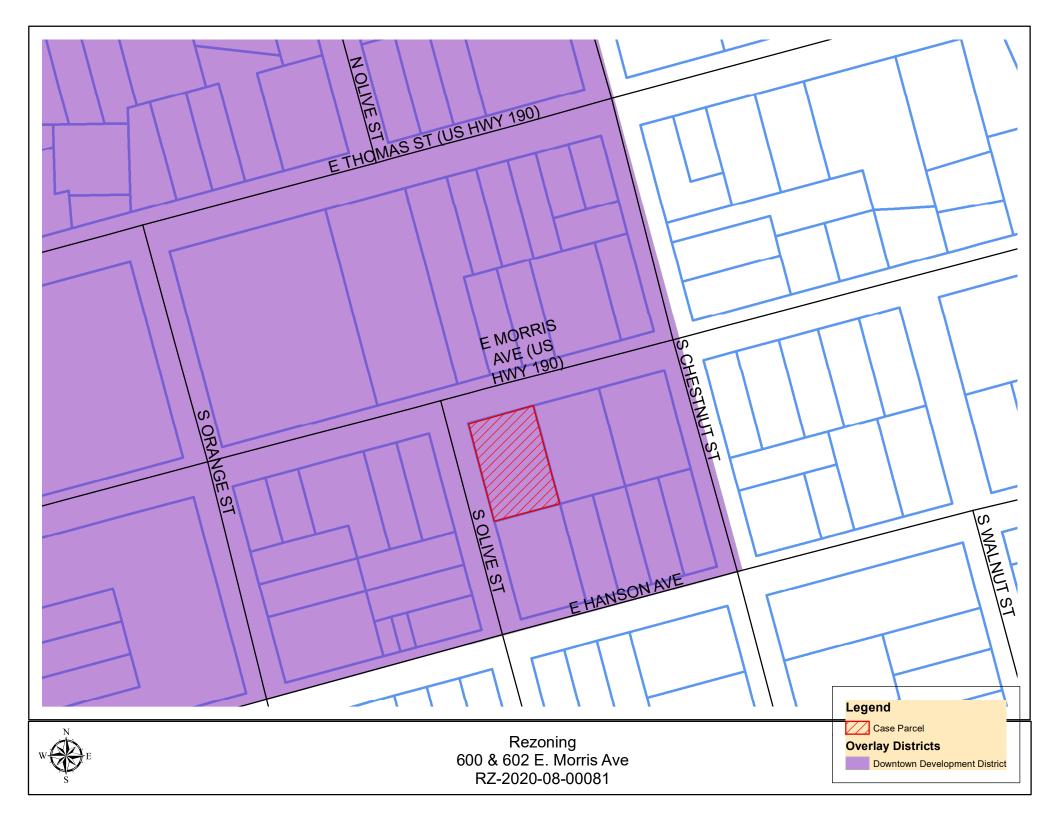

#### **Additional Information:**

Located in AE Flood Zone

Property located in the Thomas/Morris Overlay, and DDD. Iowa Overlay is just south of this property. South property line is has a wooden privacy fence.