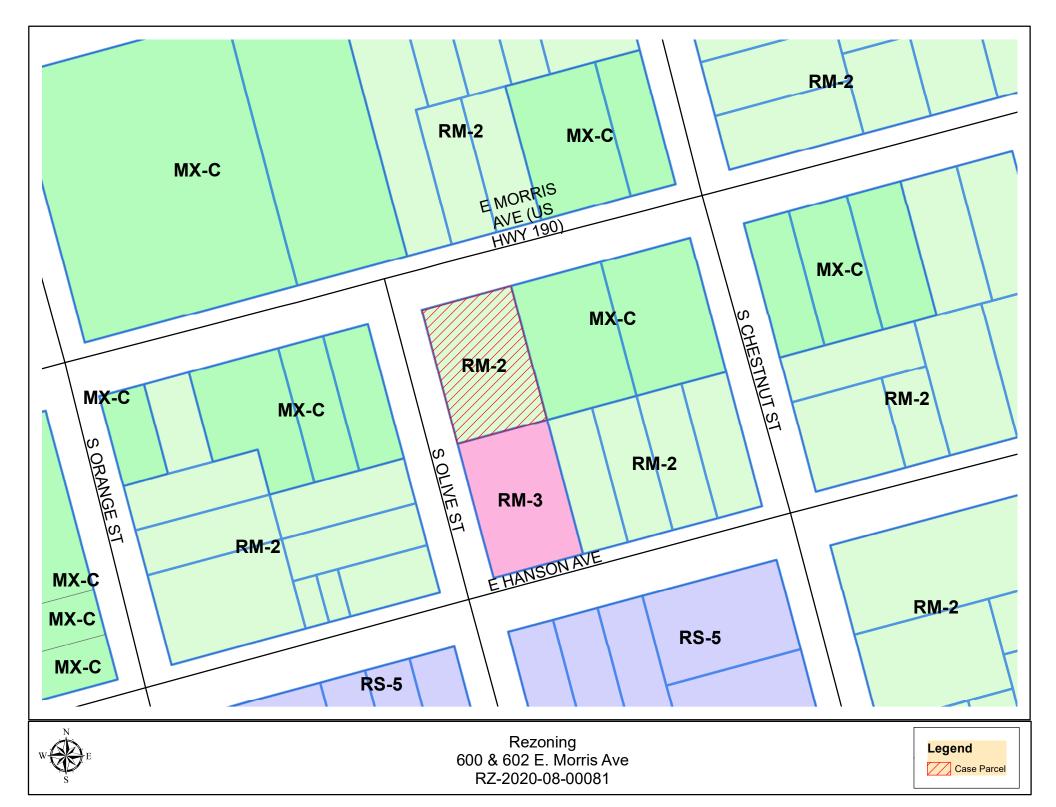

#### **City Council Request (Ordinance):**

Introduction to an Ordinance for a rezoning request by Best Team in Town LLC of a lot being the W 2/3 of the NW 1/4 of Block 4 of the Iowa Addition located at 600 & 602 E. Morris Ave. in accordance with survey by Brett Martin from RM-2 to MX-C (Z-2020-08-00081) Recommend approval by Zoning Commission

#### **Site Information:**

Location (Address): 600 E Morris Ave Council District: City Council District 1

Existing Zoning: RM-2 Future Land Use: Commercial

Existing Land Use: Business

**Site Description:** 

Property located on the SE corner of S. Olive St and E. Morris Ave. There are several existing buildings located on this property. There are 2 entrances, one located on each street. The S. Olive entrance has a parking lot for several cars located in the rear of the main building.

#### **Adjacent Land Use and Zoning:**

**<u>Direction</u>**: <u>Land Use/Zoning</u>:

North RM-2/Single Family and Vacant

South RM-2/Single Family
West MX-C/Law Office
East MX-C/Vacant

#### **Additional Information:**

Located in AE Flood Zone

Property located in the Thomas/Morris Overlay, and DDD. Iowa Overlay is just south of this property. South property line is has a wooden privacy fence.