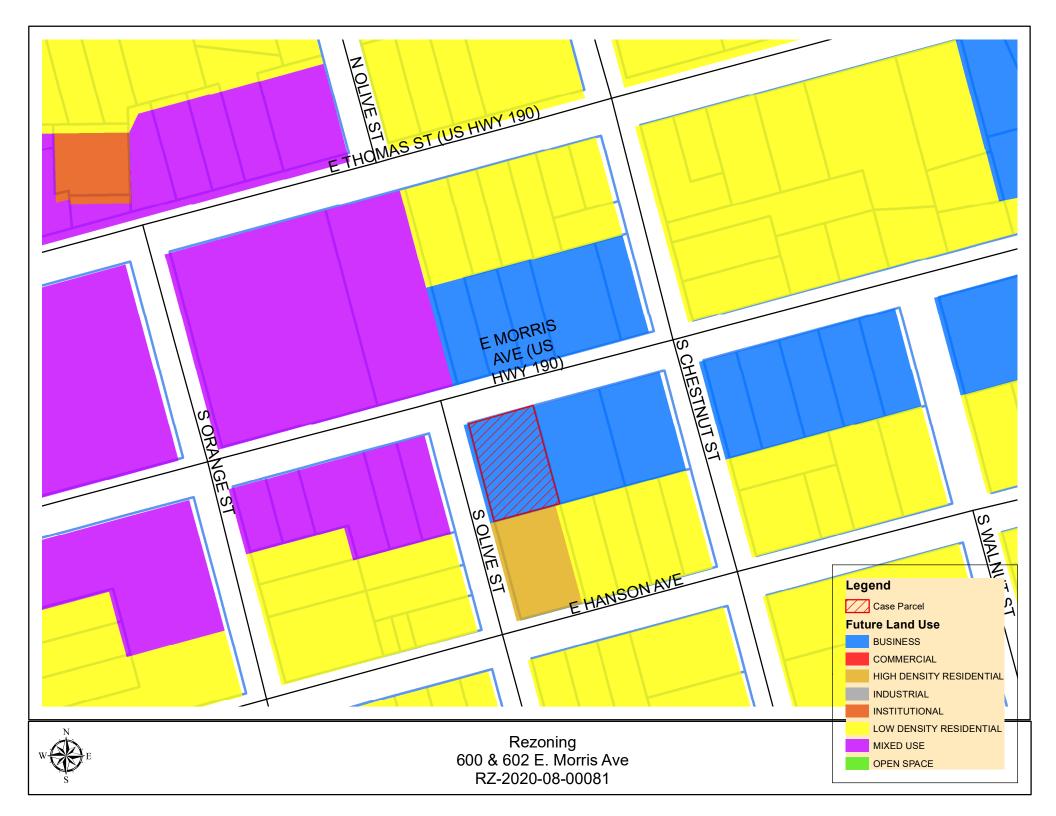

#### **Site Information:**

Location (Address): 600 E Morris Ave Council District: City Council District 1

Existing Zoning: RM-2 Future Land Use: Commercial

Existing Land Use: Business

**Site Description:** 

Future Land Use Map and Master Plan encourages business use