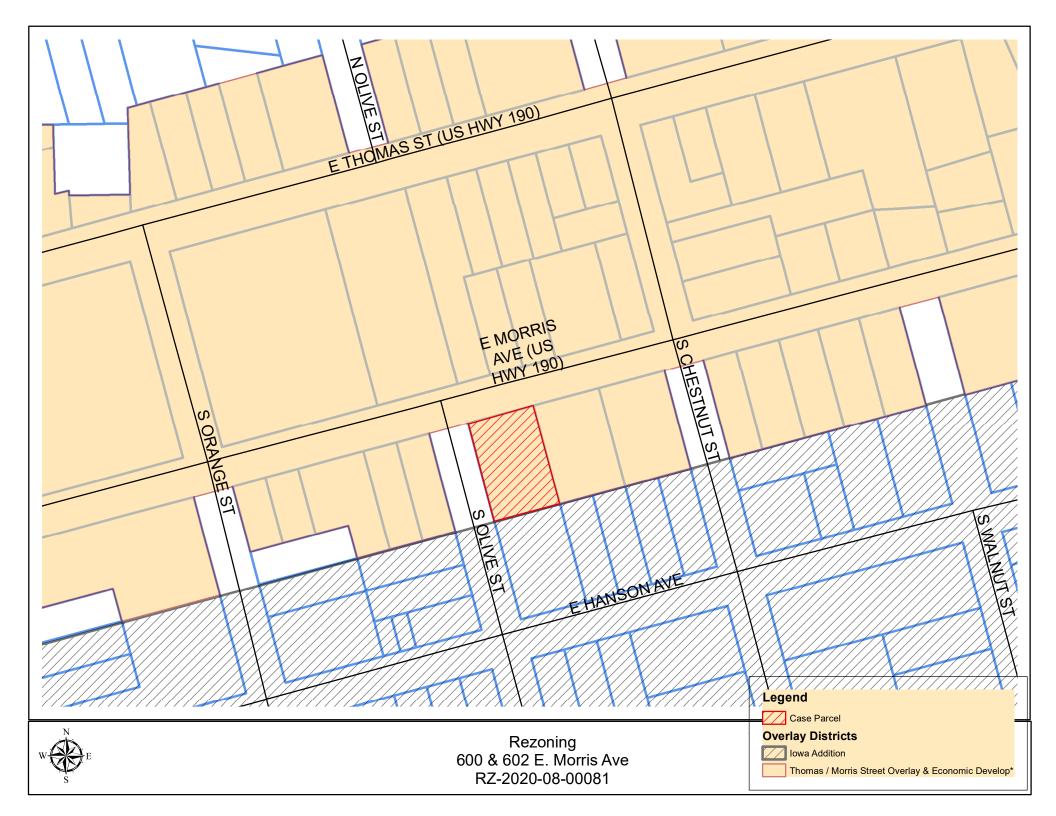

#### **Additional Information:**

Located in AE Flood Zone

Property located in the Thomas/Morris Overlay, and DDD. Iowa Overlay is just south of this property. South property line is has a wooden privacy fence.