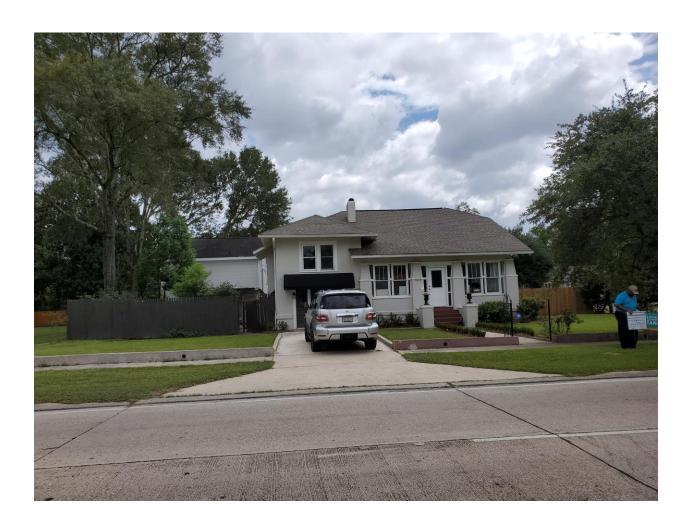

Property located on the SE corner of S. Olive St and E. Morris Ave. There are several existing buildings located on this property. There are 2 entrances, one located on each street. The S. Olive entrance has a parking lot for several cars located in the rear of the main building.

#### **Additional Information:**

Located in AE Flood Zone

Property located in the Thomas/Morris Overlay, and DDD. Iowa Overlay is just south of this property. South property line is has a wooden privacy fence.