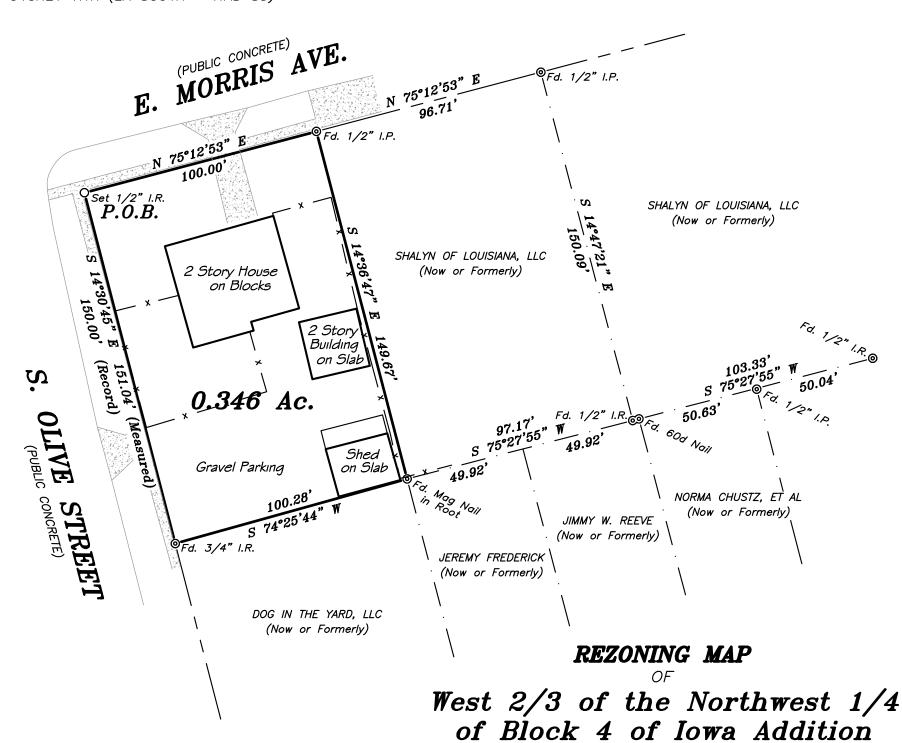

#### **Site Information:**

Location (Address): 600 E Morris Ave Council District: City Council District 1

Existing Zoning: RM-2 Future Land Use: Commercial

Existing Land Use: Business

**Site Description:** 

Property located on the SE corner of S. Olive St and E. Morris Ave. There are several existing buildings located on this property. There are 2 entrances, one located on each street. The S. Olive entrance has a parking lot for several cars located in the rear of the main building.

#### **Additional Information:**

Located in AE Flood Zone

Property located in the Thomas/Morris Overlay, and DDD. Iowa Overlay is just south of this property. South property line is has a wooden privacy fence.

### **NOTES:**

A WETLANDS INVESTIGATION WAS NOT REQUESTED AND IS NOT A PART OF THIS SURVEY.

COUNCIL DISTRICT: 2

CURRENT ZONING: RM-2

PROPOSED ZONING: MX-C

BUILDING SETBACKS: FRONT - 20' BACK - 20'

BACK - 20 SIDE - 5'

LOCATED IN SECTION 25, T6S-R7E, GREENSBURG LAND DISTRICT TANGIPAHOA PARISH, LOUISIANA

City of Hammond

BEST TEAM IN TOWN, LLC

BRETT J. MARTIN