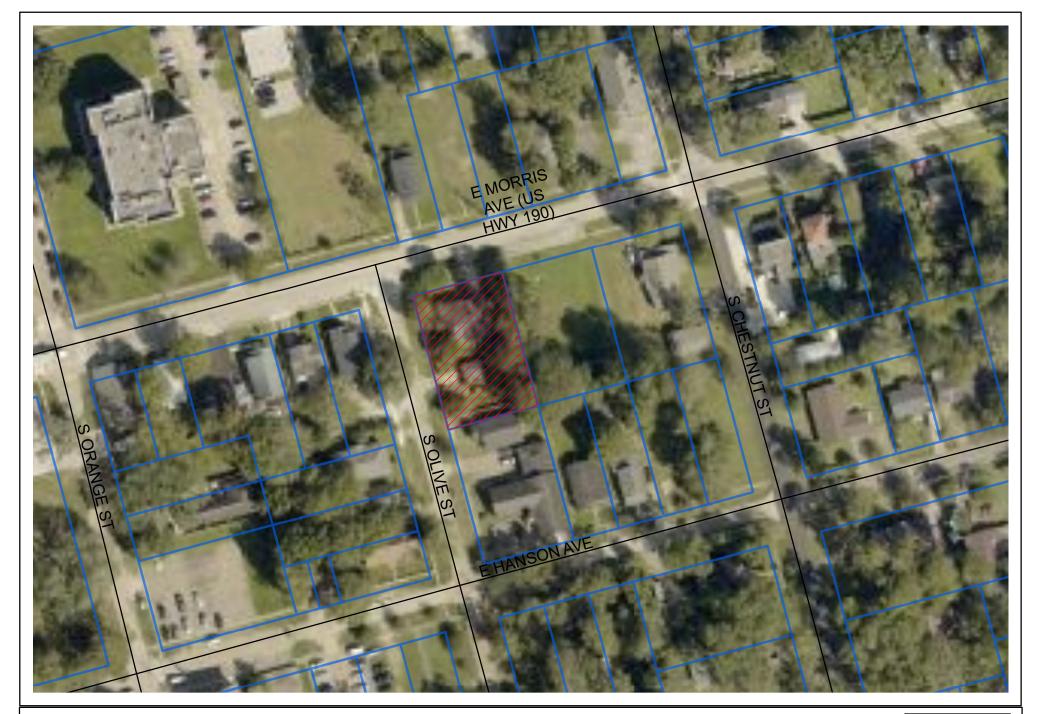

#### **Site Information:**

Location (Address): 600 E Morris Ave Council District: City Council District 1

Existing Zoning: RM-2 Future Land Use: Commercial

Existing Land Use: Business

**Site Description:** 

Property located on the SE corner of S. Olive St and E. Morris Ave. There are several existing buildings located on this property. There are 2 entrances, one located on each street. The S. Olive entrance has a parking lot for several cars located in the rear of the main building.

#### **Adjacent Land Use and Zoning:**

**<u>Direction</u>**: <u>Land Use/Zoning</u>:

North RM-2/Single Family and Vacant

South RM-2/Single Family
West MX-C/Law Office
East MX-C/Vacant