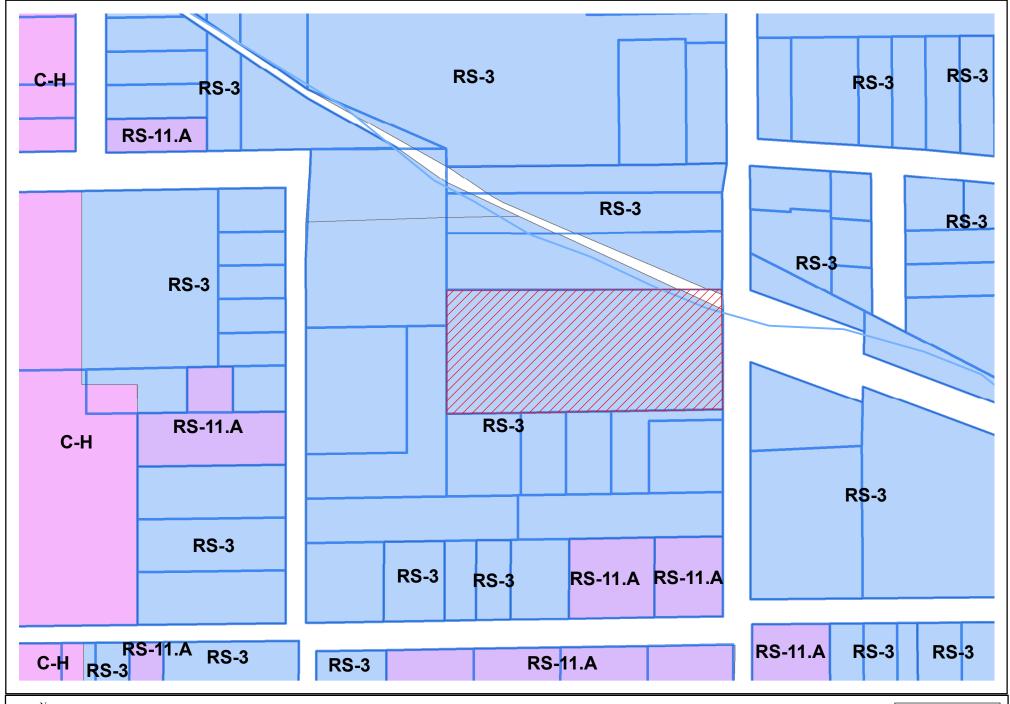

#### **Site Information:**

Location (Address): 810 Natchez St Council District: City Council District 4

Existing Zoning: RS-3 Future Land Use: Low Density Residential

Existing Land Use: Residential

**Site Description:** Property located on the south bank of drainage lateral (L-2F). This property fronts Natchez St. 155' and extends West by 420'. There are 3 existing mobile homes on this property. Proposal is to create 4 lots of record: 1 for each existing mobile home and Lot 4 would be for proposed mobile home.

## **Adjacent Land Use and Zoning:**

**Direction:** Land Use/Zoning:

North Canal/RS-3

South Mobile Home/RS-3
West Single Family/RS-3
East Wooded/RS-3