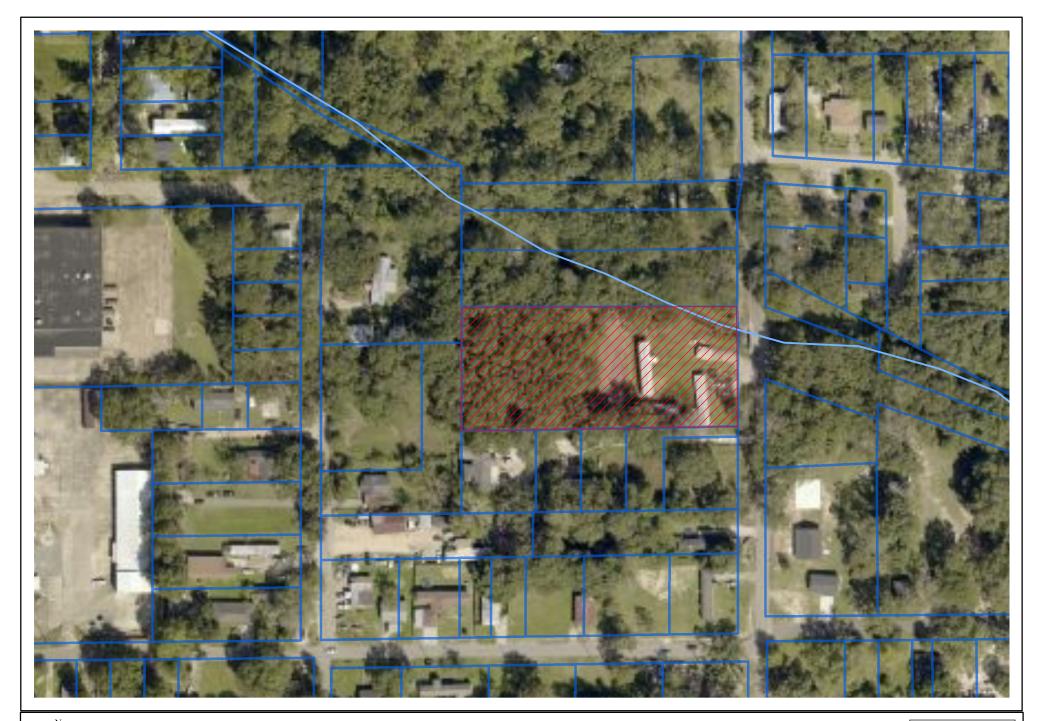

#### **Attachments:**

Staff Report, Site Photos, Resubdivision Proposal,
Application, Zoning Map, Proposed MH Map, Aerial Map

Zoning Commission Public Hearing: Monday, November 16, 2020

City Council Introduction: Monday, November 23, 2020

#### **Site Information:**

Location (Address): 810 Natchez St Council District: City Council District 4

Existing Zoning: RS-3 Future Land Use: Low Density Residential

Existing Land Use: Residential

**Site Description:** Property located on the south bank of drainage lateral (L-2F). This property fronts Natchez St. 155' and extends West by 420'. There are 3 existing mobile homes on this property. Proposal is to create 4 lots of record: 1 for each existing mobile home and Lot 4 would be for proposed mobile home.

## **Adjacent Land Use and Zoning:**

**Direction:** Land Use/Zoning:

North Canal/RS-3

South Mobile Home/RS-3
West Single Family/RS-3
East Wooded/RS-3

### **Additional Information:**

Also proposed resubdivision to create 4 lots of record. This will allow 3 existing Mobile Homes on separate lots of record and a 4th lot created for a proposed mobile home. UDC 2.3.4 (A) (3) Any parcel of land, wherever located, upon which a servitude of passage is created for ingress or egress which does not create a through passage and is used exclusively as a driveway need not meet any street planning dimensions, except said servitude must be adequate in dimensions to provide for ingress and egress by service and emergency vehicles.