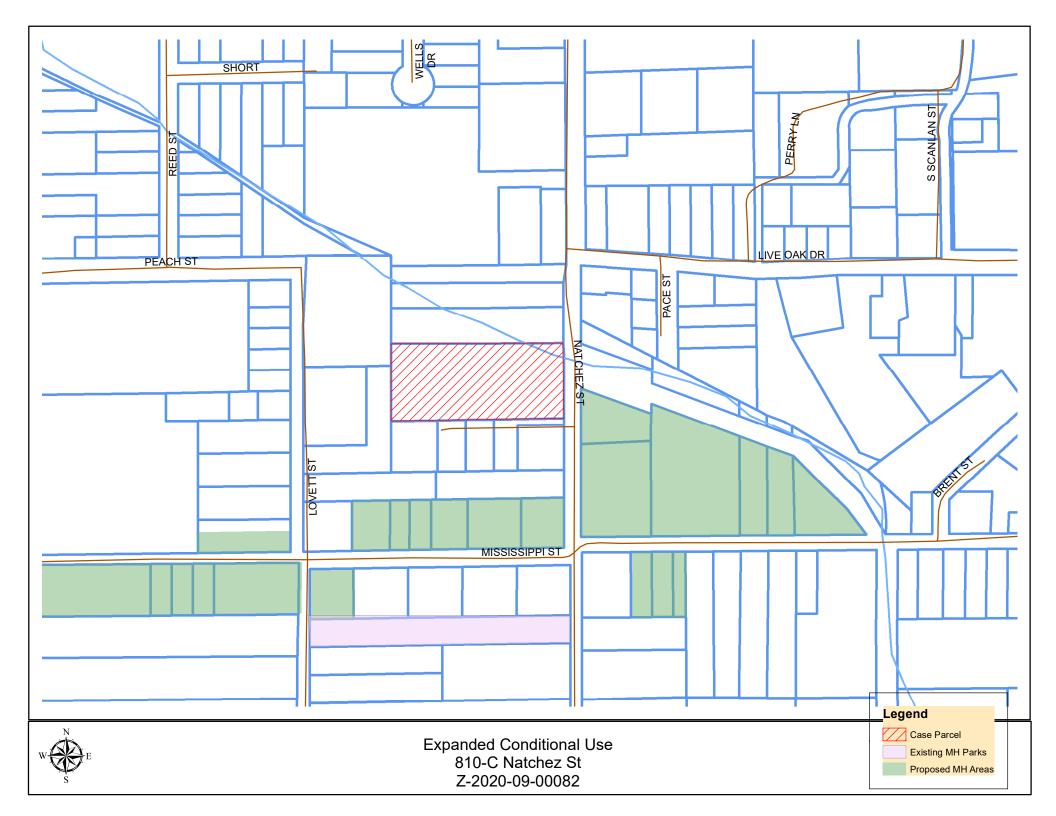

### **City Council Request (Ordinance):**

Introduction for an Ordinance to approve Expanded Conditional Use request by Rosiland Pines (Owner) & Constance Pines (applicant) to allow placement of a Manufactured Home meeting all code requirements on proposed Lot C of the Pines resubdivision survey located at 810-C Natchez St; Zoned RS-3 (Z-2020-09-00082) Recommended approval with following conditions by the Zoning Commission

#### **Site Information:**

Location (Address): 810 Natchez St Council District: City Council District 4

Existing Zoning: RS-3 Future Land Use: Low Density Residential

Existing Land Use: Residential

**Site Description:** Property located on the south bank of drainage lateral (L-2F). This property fronts Natchez St. 155' and extends West by 420'. There are 3 existing mobile homes on this property. Proposal is to create 4 lots of record: 1 for each existing mobile home and Lot 4 would be for proposed mobile home.