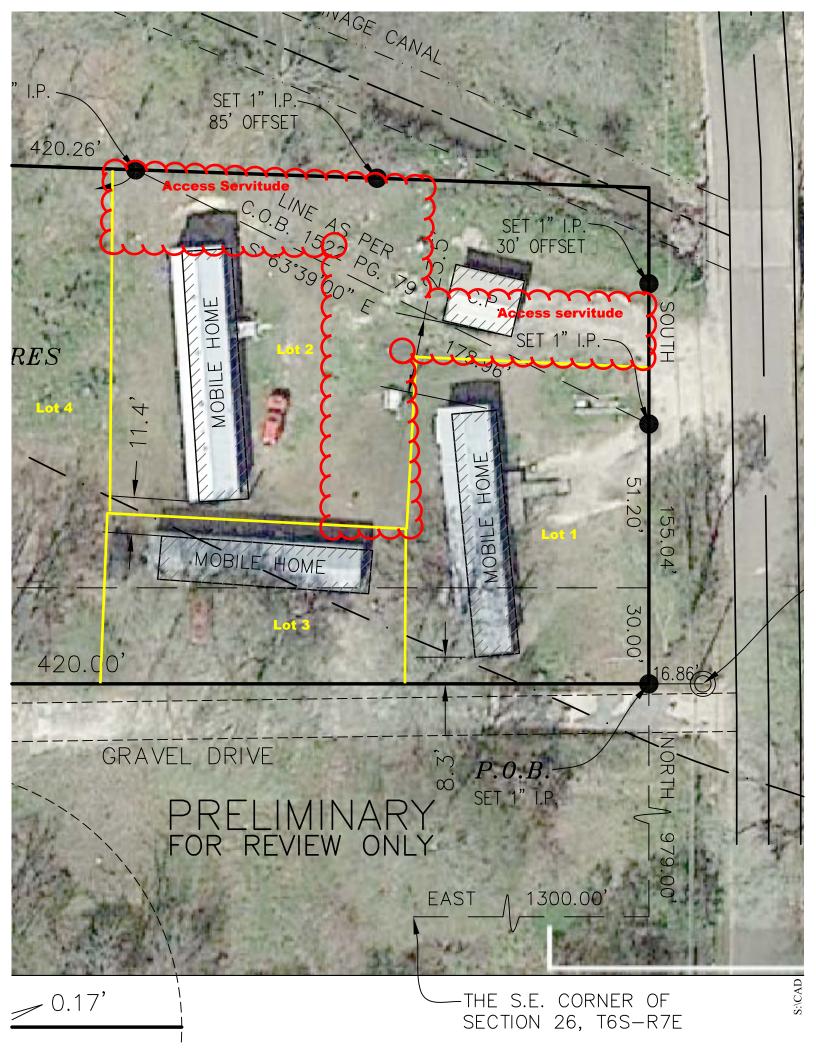

#### **Site Information:**

Location (Address): 810 Natchez St Council District: City Council District 4

Existing Zoning: RS-3 Future Land Use: Low Density Residential

Existing Land Use: Residential

**Site Description:** Property located on the south bank of drainage lateral (L-2F). This property fronts Natchez St. 155' and extends West by 420'. There are 3 existing mobile homes on this property. Proposal is to create 4 lots of record: 1 for each existing mobile home and Lot 4 would be for proposed mobile home.

### **Additional Information:**

Also proposed resubdivision to create 4 lots of record. This will allow 3 existing Mobile Homes on separate lots of record and a 4th lot created for a proposed mobile home. UDC 2.3.4 (A) (3) Any parcel of land, wherever located, upon which a servitude of passage is created for ingress or egress which does not create a through passage and is used exclusively as a driveway need not meet any street planning dimensions, except said servitude must be adequate in dimensions to provide for ingress and egress by service and emergency vehicles.