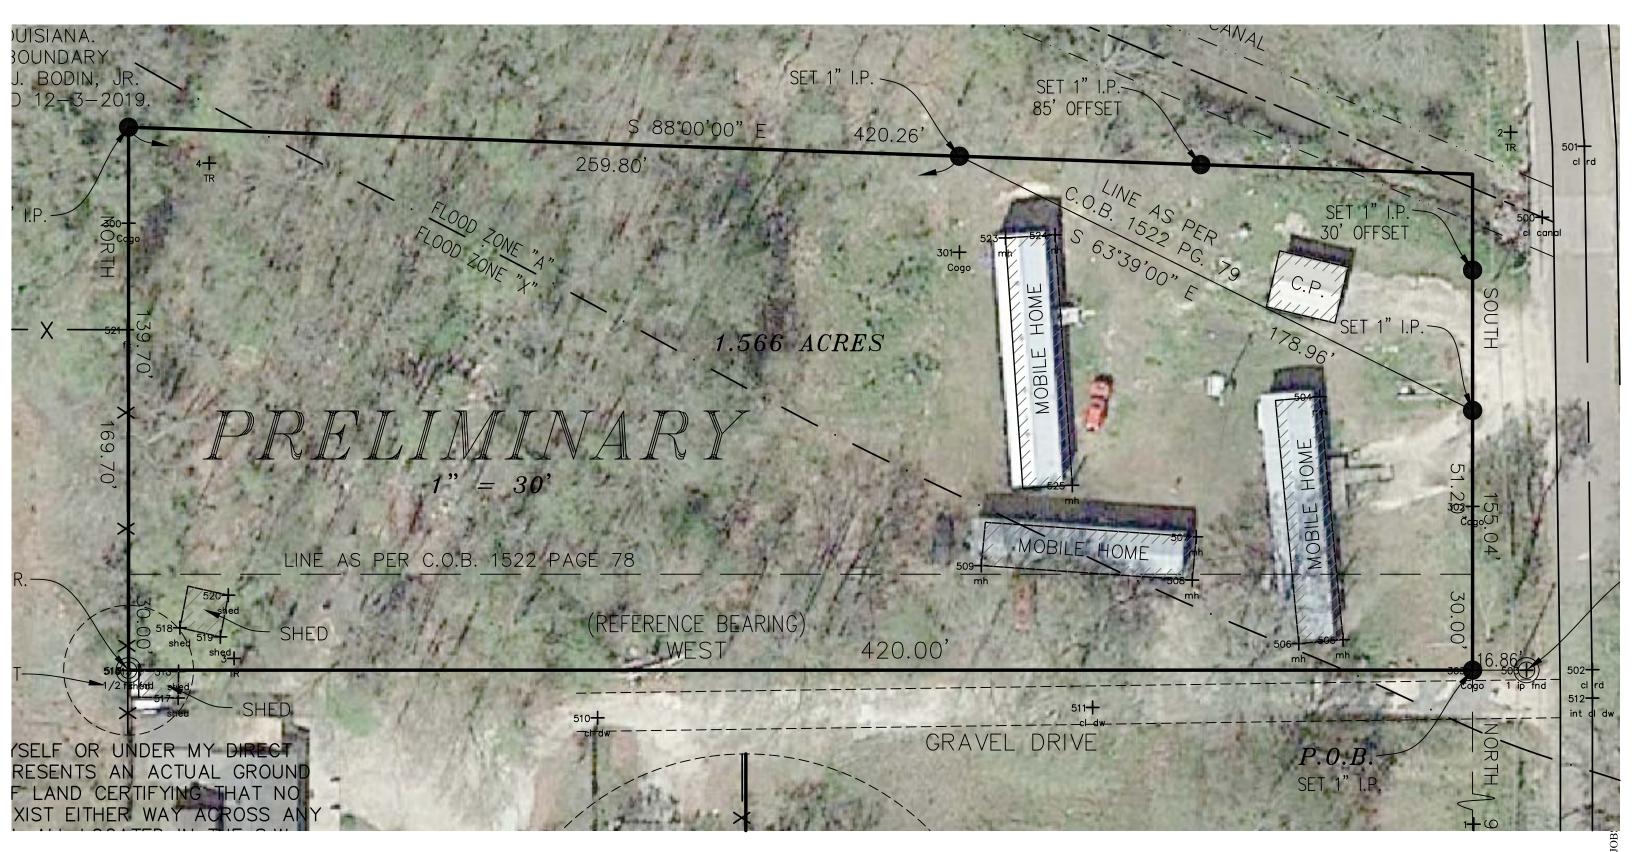

#### **Site Information:**

Location (Address): 810 Natchez St Council District: City Council District 4

Existing Zoning: RS-3 Future Land Use: Low Density Residential

Existing Land Use: Residential

**Site Description:** Property located on the south bank of drainage lateral (L-2F). This property fronts Natchez St. 155' and extends West by 420'. There are 3 existing mobile homes on this property. Proposal is to create 4 lots of record: 1 for each existing mobile home and Lot 4 would be for proposed mobile home.

### **Additional Information:**

Also proposed resubdivision to create 4 lots of record. This will allow 3 existing Mobile Homes on separate lots of record and a 4th lot created for a proposed mobile home. UDC 2.3.4 (A) (3) Any parcel of land, wherever located, upon which a servitude of passage is created for ingress or egress which does not create a through passage and is used exclusively as a driveway need not meet any street planning dimensions, except said servitude must be adequate in dimensions to provide for ingress and egress by service and emergency vehicles.