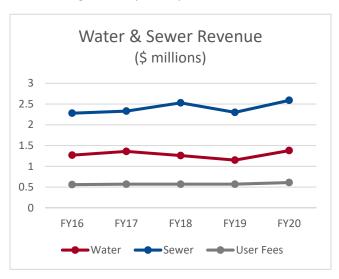

Rates for water and sewer services must be evaluated in FY 2022 to determine if they provide enough revenue for infrastructure maintenance and upgrades to meet future growth. We are projecting to end the current fiscal year (2021) with \$5 million in water and sewer revenue. After covering the department's expenses, only \$285,000 remained for water and sewer capital projects and was supplemented by \$2.5 million from sales tax revenue to fund the following: two lift station upgrades (Mooney and Airport), one new lift station (Mississippi), and force main upgrades to

#### City of Hammond, Louisiana Fiscal Year 2021-2022 Budget Revenue Comparisons

|                    | 2015-2016         | 2015-2016           | 2016-2017                                                                                | 2016-2017          | 2017-2018                               | 2017-2018                               | 2018-2019                               | 2018-2019          | 2019-2020              | 2019-2020         | 2020-2021                               | 2020-2021    | 2021-2022           | %      |
|--------------------|-------------------|---------------------|------------------------------------------------------------------------------------------|--------------------|-----------------------------------------|-----------------------------------------|-----------------------------------------|--------------------|------------------------|-------------------|-----------------------------------------|--------------|---------------------|--------|
| Description        | Recommend         | Approved            | Recommend                                                                                | Approved           | Recommend                               | Approved                                | Recommend                               | Approved           | Recommend              | Approved          | Recommend                               | Approved     | Recommend           | Change |
| Property Tax       | \$5,092,129       | \$5,092,129         | \$5,422,000                                                                              | \$5,439,000        | \$5,429,000                             | \$5,429,000                             | \$5,479,000                             | \$5,479,000        | \$5,521,000            | \$5,521,000       | \$5,597,000                             | \$5,597,000  | \$4,951,000         | -12%   |
| Sales & Use Tax    | \$18,800,000      | \$18,800,000        | \$19,000,000                                                                             | \$19,000,000       | \$20,000,000                            | \$20,000,000                            | \$20,500,000                            | \$20,500,000       | \$20,500,000           | \$20,500,000      | \$20,500,000                            | \$20,500,000 | \$21,500,000        |        |
| Franchise Tax      | \$855,000         | \$855,000           | \$850,000                                                                                | \$865,000          | \$865,000                               | \$865,000                               | \$885,000                               | \$885,000          | \$874,000              | \$874,000         | \$845,000                               | \$845,000    | \$865,000           |        |
| Licenses           | \$1,500,000       | \$1,500,000         | \$1,650,000                                                                              | \$1,650,000        | \$1,850,000                             | \$1,850,000                             | \$1,850,000                             | \$1,850,000        | \$1,900,000            | \$1,900,000       | \$1,700,000                             | \$1,700,000  | \$1,700,000         |        |
| Bldg Dept Income   | \$194,500         | \$194,500           | \$223,000                                                                                | \$224,000          | \$276,000                               | \$276,000                               | \$276,000                               | \$276,000          | \$341,000              | \$341,000         | \$302,700                               | \$302,700    | \$302,700           |        |
| Beer Tax           | \$50,000          | \$50,000            | \$50,000                                                                                 | \$50,000           | \$50,000                                | \$50,000                                | \$40,000                                | \$40,000           | \$42,000               | \$42,000          | \$42,000                                | \$42,000     | \$42,000            |        |
| Fire Ins Rebate    | \$75,000          | \$75,000            | \$75,000                                                                                 | \$75,000           | \$75,000                                | \$75,000                                | \$75,000                                | \$75,000           | \$85,000               | \$85,000          | \$85,000                                | \$85,000     | \$85,000            | 0%     |
| Fire District      | \$250,000         | \$250,000           | \$250,000                                                                                | \$250,000          | \$375,000                               | \$375,000                               | \$375,000                               | \$375,000          | \$375,000              | \$375,000         | \$325,000                               | \$325,000    | \$325,000           |        |
| Video Bingo        | \$730,000         | \$730,000           | \$650,000                                                                                | \$650,000          | \$670,000                               | \$670,000                               | \$650,000                               | \$650,000          | \$700,000              | \$700,000         | \$650,000                               | \$650,000    | \$850,000           |        |
| Garbage Charges    | \$750,000         | \$750,000           | \$800,000                                                                                | \$800,000          | \$1,000,000                             | \$1,000,000                             | \$1,000,000                             | \$1,000,000        | \$1,100,000            | \$1,100,000       | \$1,100,000                             | \$1,100,000  | \$860,000           |        |
| Sewer Charges      | \$2,424,362       | \$2,424,362         | \$2,246,000                                                                              | \$2,246,000        | \$2,542,089                             | \$2,542,089                             | \$2,530,000                             | \$2,530,000        | \$2,396,631            | \$2,396,631       | \$2,458,676                             | \$2,458,676  | \$2,600,000         |        |
| Water Charges      | \$1,222,000       | \$1,222,000         | \$1,150,000                                                                              | \$1,150,000        | \$1,369,066                             | \$1,369,066                             | \$1,363,000                             | \$1,363,000        | \$1,198,315            | \$1,198,315       | \$1,254,724                             | \$1,254,724  | \$1,300,000         |        |
| Misc Water & Sewer | \$819,980         | \$819,980           | \$860,980                                                                                | \$860,980          | \$901,480                               | \$901,480                               | \$912,480                               | \$912,480          | \$1,003,480            | \$1,003,480       | \$945,480                               | \$945,480    | \$866,380           |        |
| Cemetery Income    | \$10,000          | \$10,000            | \$10,000                                                                                 | \$10,000           | \$10,000                                | \$10,000                                | \$7,000                                 | \$7,000            | \$6,000                | \$6,000           | \$3,000                                 | \$3,000      | \$113,000           | 3667%  |
| Recreation Income  | \$55,000          | \$55,000            | \$53,500                                                                                 | \$53,500           | \$53,500                                | \$53,500                                | \$53,500                                | \$53,500           | \$75,500               | \$75,500          | \$71,500                                | \$71,500     | \$71,500            |        |
| Court Fines & Fees | \$460,000         | \$460,000           | \$410,000                                                                                | \$410,000          | \$408,000                               | \$408,000                               | \$448,000                               | \$448,000          | \$448,000              | \$448,000         | \$468,000                               | \$468,000    | \$533,000           |        |
| Airport Income     | \$240,000         | \$240,000           | \$271,000                                                                                | \$271,000          | \$304,000                               | \$304,000                               | \$298,000                               | \$298,000          | \$323,000              | \$323,000         | \$323,000                               | \$323,000    | \$348,000           | 8%     |
| Other Income       | \$579,630         | \$579,630           | \$897,330                                                                                | \$897,330          | \$558,132                               | \$558,132                               | \$521,989                               | \$521,989          | \$455,430              | \$455,430         | \$524,630                               | \$524,630    | \$1,367,685         | 161%   |
| Downtown Dev       | \$310,000         | \$310,000           | \$310,000                                                                                | \$325,000          | \$325,000                               | \$375,000                               | \$362,000                               | \$362,000          | \$362,872              | \$362,872         | \$330,000                               | \$330,000    | \$360,000           |        |
| Insurance          | \$2,917,659       | \$2,917,659         | \$2,822,049                                                                              | \$2,834,613        | \$2,949,082                             | \$2,949,082                             | \$2,987,087                             | \$2,994,777        | \$3,064,623            | \$3,064,623       | \$3,262,679                             | \$3,262,679  | \$3,556,400         | 9%     |
| Total Revenues     | \$37,335,260      | \$37,335,260        | \$38,000,859                                                                             | \$38,061,423       | \$40,010,349                            | \$40,060,349                            | \$40,613,056                            | \$40,620,746       | \$40,771,852           | \$40,771,852      | \$40,788,389                            | \$40,788,389 | \$42,596,665        | 4%     |
|                    | , , , , , , , , , | , , , , , , , , , , | , , , , , , , , , , , , , , , , , , , ,                                                  | ,,,,,,,            | , ,,,,,,,,,,,,,,,,,,,,,,,,,,,,,,,,,,,,, | , ,,,,,,,,,,,,,,,,,,,,,,,,,,,,,,,,,,,,, | , ,,,,,,,,,,,,,,,,,,,,,,,,,,,,,,,,,,,,, | ,,                 | , ,, ,,                | , ,, ,,,,         | , , , , , , , , , , , , , , , , , , , , | , ,          | , , , , , , , , , , |        |
|                    |                   |                     |                                                                                          |                    |                                         |                                         |                                         |                    |                        |                   |                                         |              |                     |        |
|                    |                   |                     | Notes:                                                                                   |                    |                                         |                                         |                                         |                    |                        |                   |                                         |              |                     |        |
|                    |                   |                     | Property Tax incon                                                                       | ne has been adjust | ed to include only r                    | evenues in the Ge                       | neral Fund.                             |                    |                        |                   |                                         |              |                     |        |
|                    |                   |                     |                                                                                          |                    | customers based of                      |                                         |                                         | ng from curbside t | o single facility recy | cling.            |                                         |              |                     |        |
|                    |                   |                     | Cemetery Income I                                                                        | has been adjusted  | to include burial fee                   | es and sales of cer                     | netery plots. In prio                   | r years, the sales | of cemetery plots w    | as in Other Incor | ne.                                     |              |                     |        |
|                    |                   |                     | Other Income includes State Supplemental Income, which goes directly to fire and police. |                    |                                         |                                         |                                         |                    |                        |                   |                                         |              |                     |        |