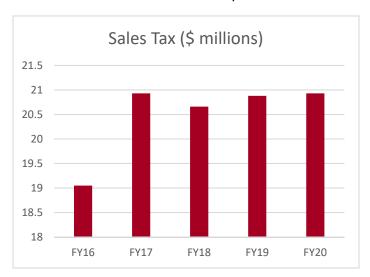

#### City of Hammond, Louisiana Fiscal Year 2021-2022 Budget Revenue Comparisons

|                    | 2015-2016         | 2015-2016           | 2016-2017                                                                                | 2016-2017          | 2017-2018                               | 2017-2018                               | 2018-2019                               | 2018-2019          | 2019-2020              | 2019-2020         | 2020-2021                               | 2020-2021    | 2021-2022           | %      |
|--------------------|-------------------|---------------------|------------------------------------------------------------------------------------------|--------------------|-----------------------------------------|-----------------------------------------|-----------------------------------------|--------------------|------------------------|-------------------|-----------------------------------------|--------------|---------------------|--------|
| Description        | Recommend         | Approved            | Recommend                                                                                | Approved           | Recommend                               | Approved                                | Recommend                               | Approved           | Recommend              | Approved          | Recommend                               | Approved     | Recommend           | Change |
| Property Tax       | \$5,092,129       | \$5,092,129         | \$5,422,000                                                                              | \$5,439,000        | \$5,429,000                             | \$5,429,000                             | \$5,479,000                             | \$5,479,000        | \$5,521,000            | \$5,521,000       | \$5,597,000                             | \$5,597,000  | \$4,951,000         | -12%   |
| Sales & Use Tax    | \$18,800,000      | \$18,800,000        | \$19,000,000                                                                             | \$19,000,000       | \$20,000,000                            | \$20,000,000                            | \$20,500,000                            | \$20,500,000       | \$20,500,000           | \$20,500,000      | \$20,500,000                            | \$20,500,000 | \$21,500,000        |        |
| Franchise Tax      | \$855,000         | \$855,000           | \$850,000                                                                                | \$865,000          | \$865,000                               | \$865,000                               | \$885,000                               | \$885,000          | \$874,000              | \$874,000         | \$845,000                               | \$845,000    | \$865,000           |        |
| Licenses           | \$1,500,000       | \$1,500,000         | \$1,650,000                                                                              | \$1,650,000        | \$1,850,000                             | \$1,850,000                             | \$1,850,000                             | \$1,850,000        | \$1,900,000            | \$1,900,000       | \$1,700,000                             | \$1,700,000  | \$1,700,000         |        |
| Bldg Dept Income   | \$194,500         | \$194,500           | \$223,000                                                                                | \$224,000          | \$276,000                               | \$276,000                               | \$276,000                               | \$276,000          | \$341,000              | \$341,000         | \$302,700                               | \$302,700    | \$302,700           |        |
| Beer Tax           | \$50,000          | \$50,000            | \$50,000                                                                                 | \$50,000           | \$50,000                                | \$50,000                                | \$40,000                                | \$40,000           | \$42,000               | \$42,000          | \$42,000                                | \$42,000     | \$42,000            |        |
| Fire Ins Rebate    | \$75,000          | \$75,000            | \$75,000                                                                                 | \$75,000           | \$75,000                                | \$75,000                                | \$75,000                                | \$75,000           | \$85,000               | \$85,000          | \$85,000                                | \$85,000     | \$85,000            | 0%     |
| Fire District      | \$250,000         | \$250,000           | \$250,000                                                                                | \$250,000          | \$375,000                               | \$375,000                               | \$375,000                               | \$375,000          | \$375,000              | \$375,000         | \$325,000                               | \$325,000    | \$325,000           |        |
| Video Bingo        | \$730,000         | \$730,000           | \$650,000                                                                                | \$650,000          | \$670,000                               | \$670,000                               | \$650,000                               | \$650,000          | \$700,000              | \$700,000         | \$650,000                               | \$650,000    | \$850,000           |        |
| Garbage Charges    | \$750,000         | \$750,000           | \$800,000                                                                                | \$800,000          | \$1,000,000                             | \$1,000,000                             | \$1,000,000                             | \$1,000,000        | \$1,100,000            | \$1,100,000       | \$1,100,000                             | \$1,100,000  | \$860,000           |        |
| Sewer Charges      | \$2,424,362       | \$2,424,362         | \$2,246,000                                                                              | \$2,246,000        | \$2,542,089                             | \$2,542,089                             | \$2,530,000                             | \$2,530,000        | \$2,396,631            | \$2,396,631       | \$2,458,676                             | \$2,458,676  | \$2,600,000         |        |
| Water Charges      | \$1,222,000       | \$1,222,000         | \$1,150,000                                                                              | \$1,150,000        | \$1,369,066                             | \$1,369,066                             | \$1,363,000                             | \$1,363,000        | \$1,198,315            | \$1,198,315       | \$1,254,724                             | \$1,254,724  | \$1,300,000         |        |
| Misc Water & Sewer | \$819,980         | \$819,980           | \$860,980                                                                                | \$860,980          | \$901,480                               | \$901,480                               | \$912,480                               | \$912,480          | \$1,003,480            | \$1,003,480       | \$945,480                               | \$945,480    | \$866,380           |        |
| Cemetery Income    | \$10,000          | \$10,000            | \$10,000                                                                                 | \$10,000           | \$10,000                                | \$10,000                                | \$7,000                                 | \$7,000            | \$6,000                | \$6,000           | \$3,000                                 | \$3,000      | \$113,000           | 3667%  |
| Recreation Income  | \$55,000          | \$55,000            | \$53,500                                                                                 | \$53,500           | \$53,500                                | \$53,500                                | \$53,500                                | \$53,500           | \$75,500               | \$75,500          | \$71,500                                | \$71,500     | \$71,500            |        |
| Court Fines & Fees | \$460,000         | \$460,000           | \$410,000                                                                                | \$410,000          | \$408,000                               | \$408,000                               | \$448,000                               | \$448,000          | \$448,000              | \$448,000         | \$468,000                               | \$468,000    | \$533,000           |        |
| Airport Income     | \$240,000         | \$240,000           | \$271,000                                                                                | \$271,000          | \$304,000                               | \$304,000                               | \$298,000                               | \$298,000          | \$323,000              | \$323,000         | \$323,000                               | \$323,000    | \$348,000           | 8%     |
| Other Income       | \$579,630         | \$579,630           | \$897,330                                                                                | \$897,330          | \$558,132                               | \$558,132                               | \$521,989                               | \$521,989          | \$455,430              | \$455,430         | \$524,630                               | \$524,630    | \$1,367,685         | 161%   |
| Downtown Dev       | \$310,000         | \$310,000           | \$310,000                                                                                | \$325,000          | \$325,000                               | \$375,000                               | \$362,000                               | \$362,000          | \$362,872              | \$362,872         | \$330,000                               | \$330,000    | \$360,000           |        |
| Insurance          | \$2,917,659       | \$2,917,659         | \$2,822,049                                                                              | \$2,834,613        | \$2,949,082                             | \$2,949,082                             | \$2,987,087                             | \$2,994,777        | \$3,064,623            | \$3,064,623       | \$3,262,679                             | \$3,262,679  | \$3,556,400         | 9%     |
| Total Revenues     | \$37,335,260      | \$37,335,260        | \$38,000,859                                                                             | \$38,061,423       | \$40,010,349                            | \$40,060,349                            | \$40,613,056                            | \$40,620,746       | \$40,771,852           | \$40,771,852      | \$40,788,389                            | \$40,788,389 | \$42,596,665        | 4%     |
|                    | , , , , , , , , , | , , , , , , , , , , | , , , , , , , , , , , , , , , , , , , ,                                                  | ,,,,,,,            | , ,,,,,,,,,,,,,,,,,,,,,,,,,,,,,,,,,,,,, | , ,,,,,,,,,,,,,,,,,,,,,,,,,,,,,,,,,,,,, | , ,,,,,,,,,,,,,,,,,,,,,,,,,,,,,,,,,,,,, | ,,                 | , ,, ,,                | , ,, ,,,,         | , , , , , , , , , , , , , , , , , , , , | , ,          | , , , , , , , , , , |        |
|                    |                   |                     |                                                                                          |                    |                                         |                                         |                                         |                    |                        |                   |                                         |              |                     |        |
|                    |                   |                     | Notes:                                                                                   |                    |                                         |                                         |                                         |                    |                        |                   |                                         |              |                     |        |
|                    |                   |                     | Property Tax incon                                                                       | ne has been adjust | ed to include only r                    | evenues in the Ge                       | neral Fund.                             |                    |                        |                   |                                         |              |                     |        |
|                    |                   |                     |                                                                                          |                    | customers based of                      |                                         |                                         | ng from curbside t | o single facility recy | cling.            |                                         |              |                     |        |
|                    |                   |                     | Cemetery Income I                                                                        | has been adjusted  | to include burial fee                   | es and sales of cer                     | netery plots. In prio                   | r years, the sales | of cemetery plots w    | as in Other Incor | ne.                                     |              |                     |        |
|                    |                   |                     | Other Income includes State Supplemental Income, which goes directly to fire and police. |                    |                                         |                                         |                                         |                    |                        |                   |                                         |              |                     |        |