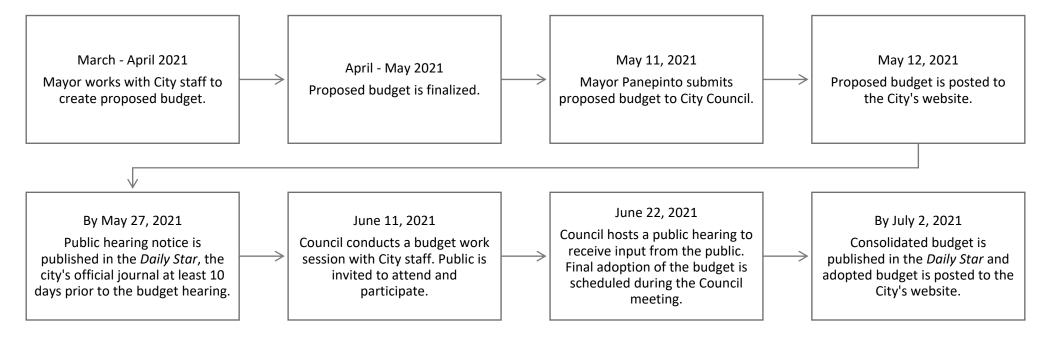

### Message from the Mayor

As required in Section 5-03 of the Charter for the City of Hammond, we are presenting to the City Council our recommended budget for Fiscal Year 2021-2022. The introduction of ordinance is accompanied by the proposed budget and delivered to the Council on Tuesday, May 11, 2021. The budget includes all funds and the 5-year capital outlay plan. Copies of the budget are available for public review in the Council Clerk's office at 310 East Charles Street and are available on the City's website.

As you are aware, the City Council must order a public hearing on the budget and shall publish the date, time, and place of the public hearing at least ten (10) days prior to the date of such hearing. The Charter also states that the final budget must be passed no later than the final regular meeting of the Council on the last month of the fiscal year, which this year will be June 22, 2021. At the current time, everyone has agreed on Friday, June 11, 2021 for the budget work session date. The second public hearing will be on Tuesday, June 22, 2021 unless you call for a special meeting on another date.