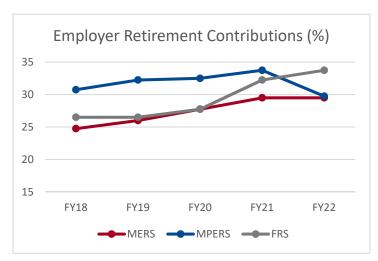

Major expenditures outside of our control continue to escalate, especially with general liability, workers' compensation, and health insurance. Thankfully, the employer's contributions for all three retirement systems remained somewhat steady this year, and the decrease in one system offset the increase in another: the Municipal Employee Retirement System remained at 29.5%; the Police Retirement System decreased from 32.75% to 29.75%; and the Firefighters Retirement System will go up from 32.25% to 33.75%. We expect health insurance premiums to increase in January 2022