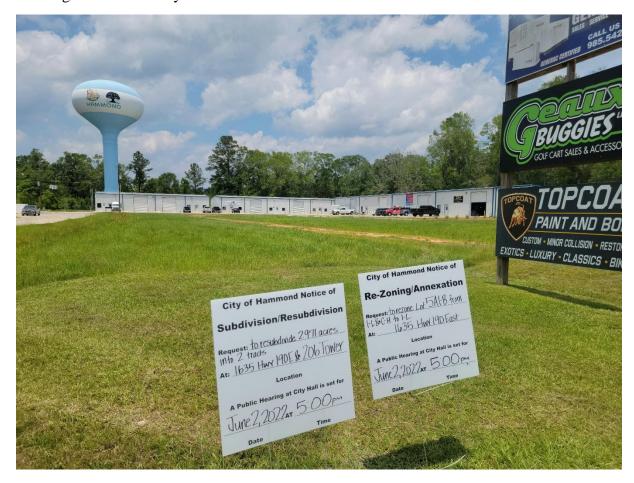

## Z-2022-05-00109 Tower Dr./Hwy 190 East

### Looking North from Hwy 190 East

Tower Dr looking South

Tower Drive looking East

Z-2022-05-00109 Vince Roubique

0 70 140 280 Feet

Legend