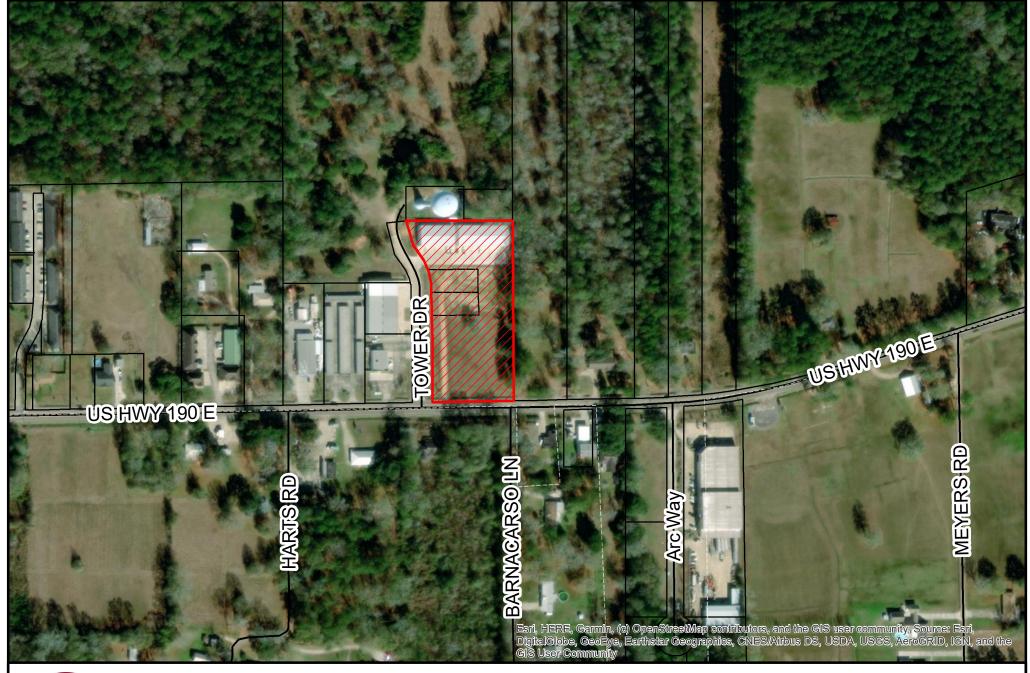

### **Site Information:**

**Location (Address):** 206 Tower Dr.

**Council District:** City Council District 1

**Existing Zoning:** C-H; Commercial Highway & I-L; Light Industrial

Future Land Use: C-H; Commercial Highway & I-L; Light Industrial

**Existing Land Use:** Lot 5A1-B has existing Metal Building Businesses on it

**Site Description**: This site is located on the east side of Tower Drive in its entirety.

### **Adjacent Land Use and Zoning:**

**Direction:** Land Use/Zoning:

North Industrial; I-L South Vacant, C-H

West Commercial; C-H, I-L East Vacant; C-H, I-L

**Public Hearing** 

For: Andrew Faller, (applicant) Against: NONE

## Z-2022-05-00109 Tower Dr./Hwy 190 East