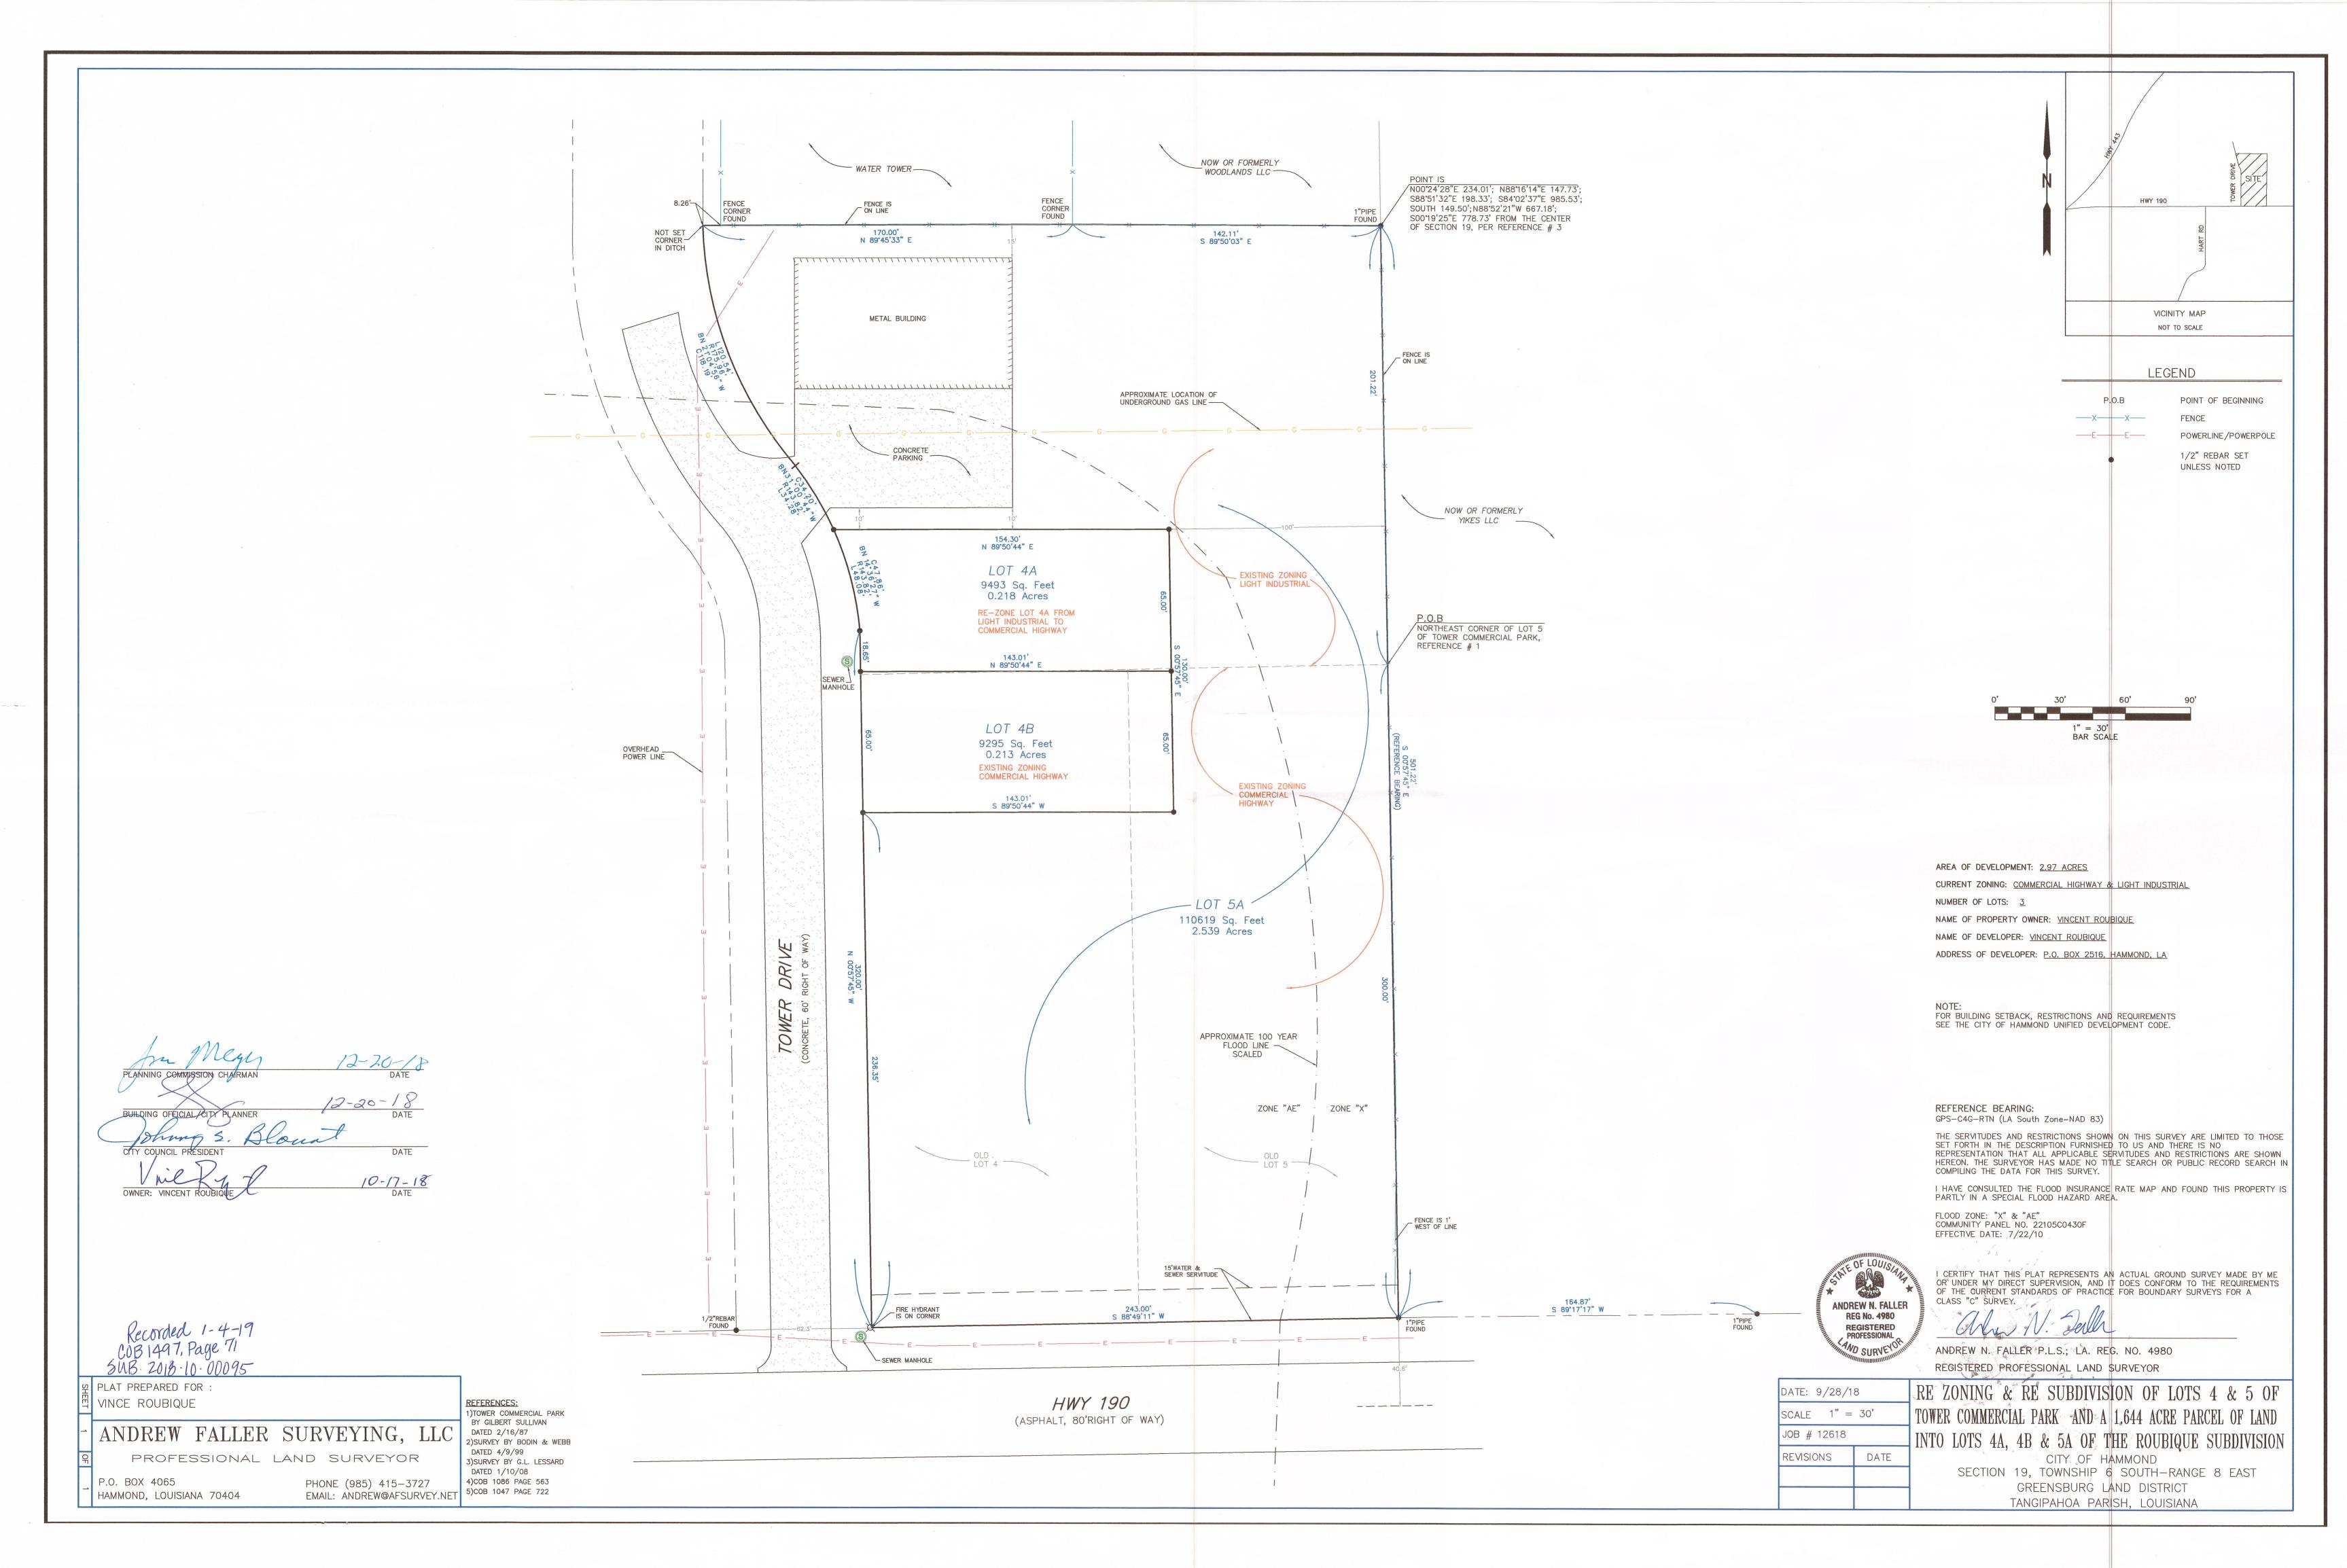

City Council Introduction: Tuesday, June 14, 2022

City Council Final: Tuesday, June 28, 2022

<u>City Council Request (Ordinance)</u>: Introduction to an Ordinance to approve a rezoning request by Vince Roubique (owner) and Andrew Faller (applicant) to rezone Lot 5A1-B from I-L and C-H to I-L, located at 206 Tower Drive, per survey by Andrew Faller, PLS, dated 4/27/2022; Zoned C-H and I-L. (Z-2022-04-00109)

### **Ordinance to Read:**

**WHEREAS**, on June 2, 2022 the Hammond Zoning Commission held a public hearing and recommended approval on a rezoning request by Vince Roubique (owner) and Andrew Faller (applicant) to rezone Lot 5A1-B from I-L and C-H to I-L, located at 206 Tower Drive, per survey by Andrew Faller, PLS, dated 4/27/2022; Zoned C-H and I-L

**NOW, THEREFORE, BE IT ORDAINED**, the City Council of Hammond, hereby approves a rezoning request by Vince Roubique (owner) and Andrew Faller (applicant) to rezone Lot 5A1-B from I-L and C-H to I-L, located at 206 Tower Drive, per survey by Andrew Faller, PLS, dated 4/27/2022; Zoned C-H and I-L