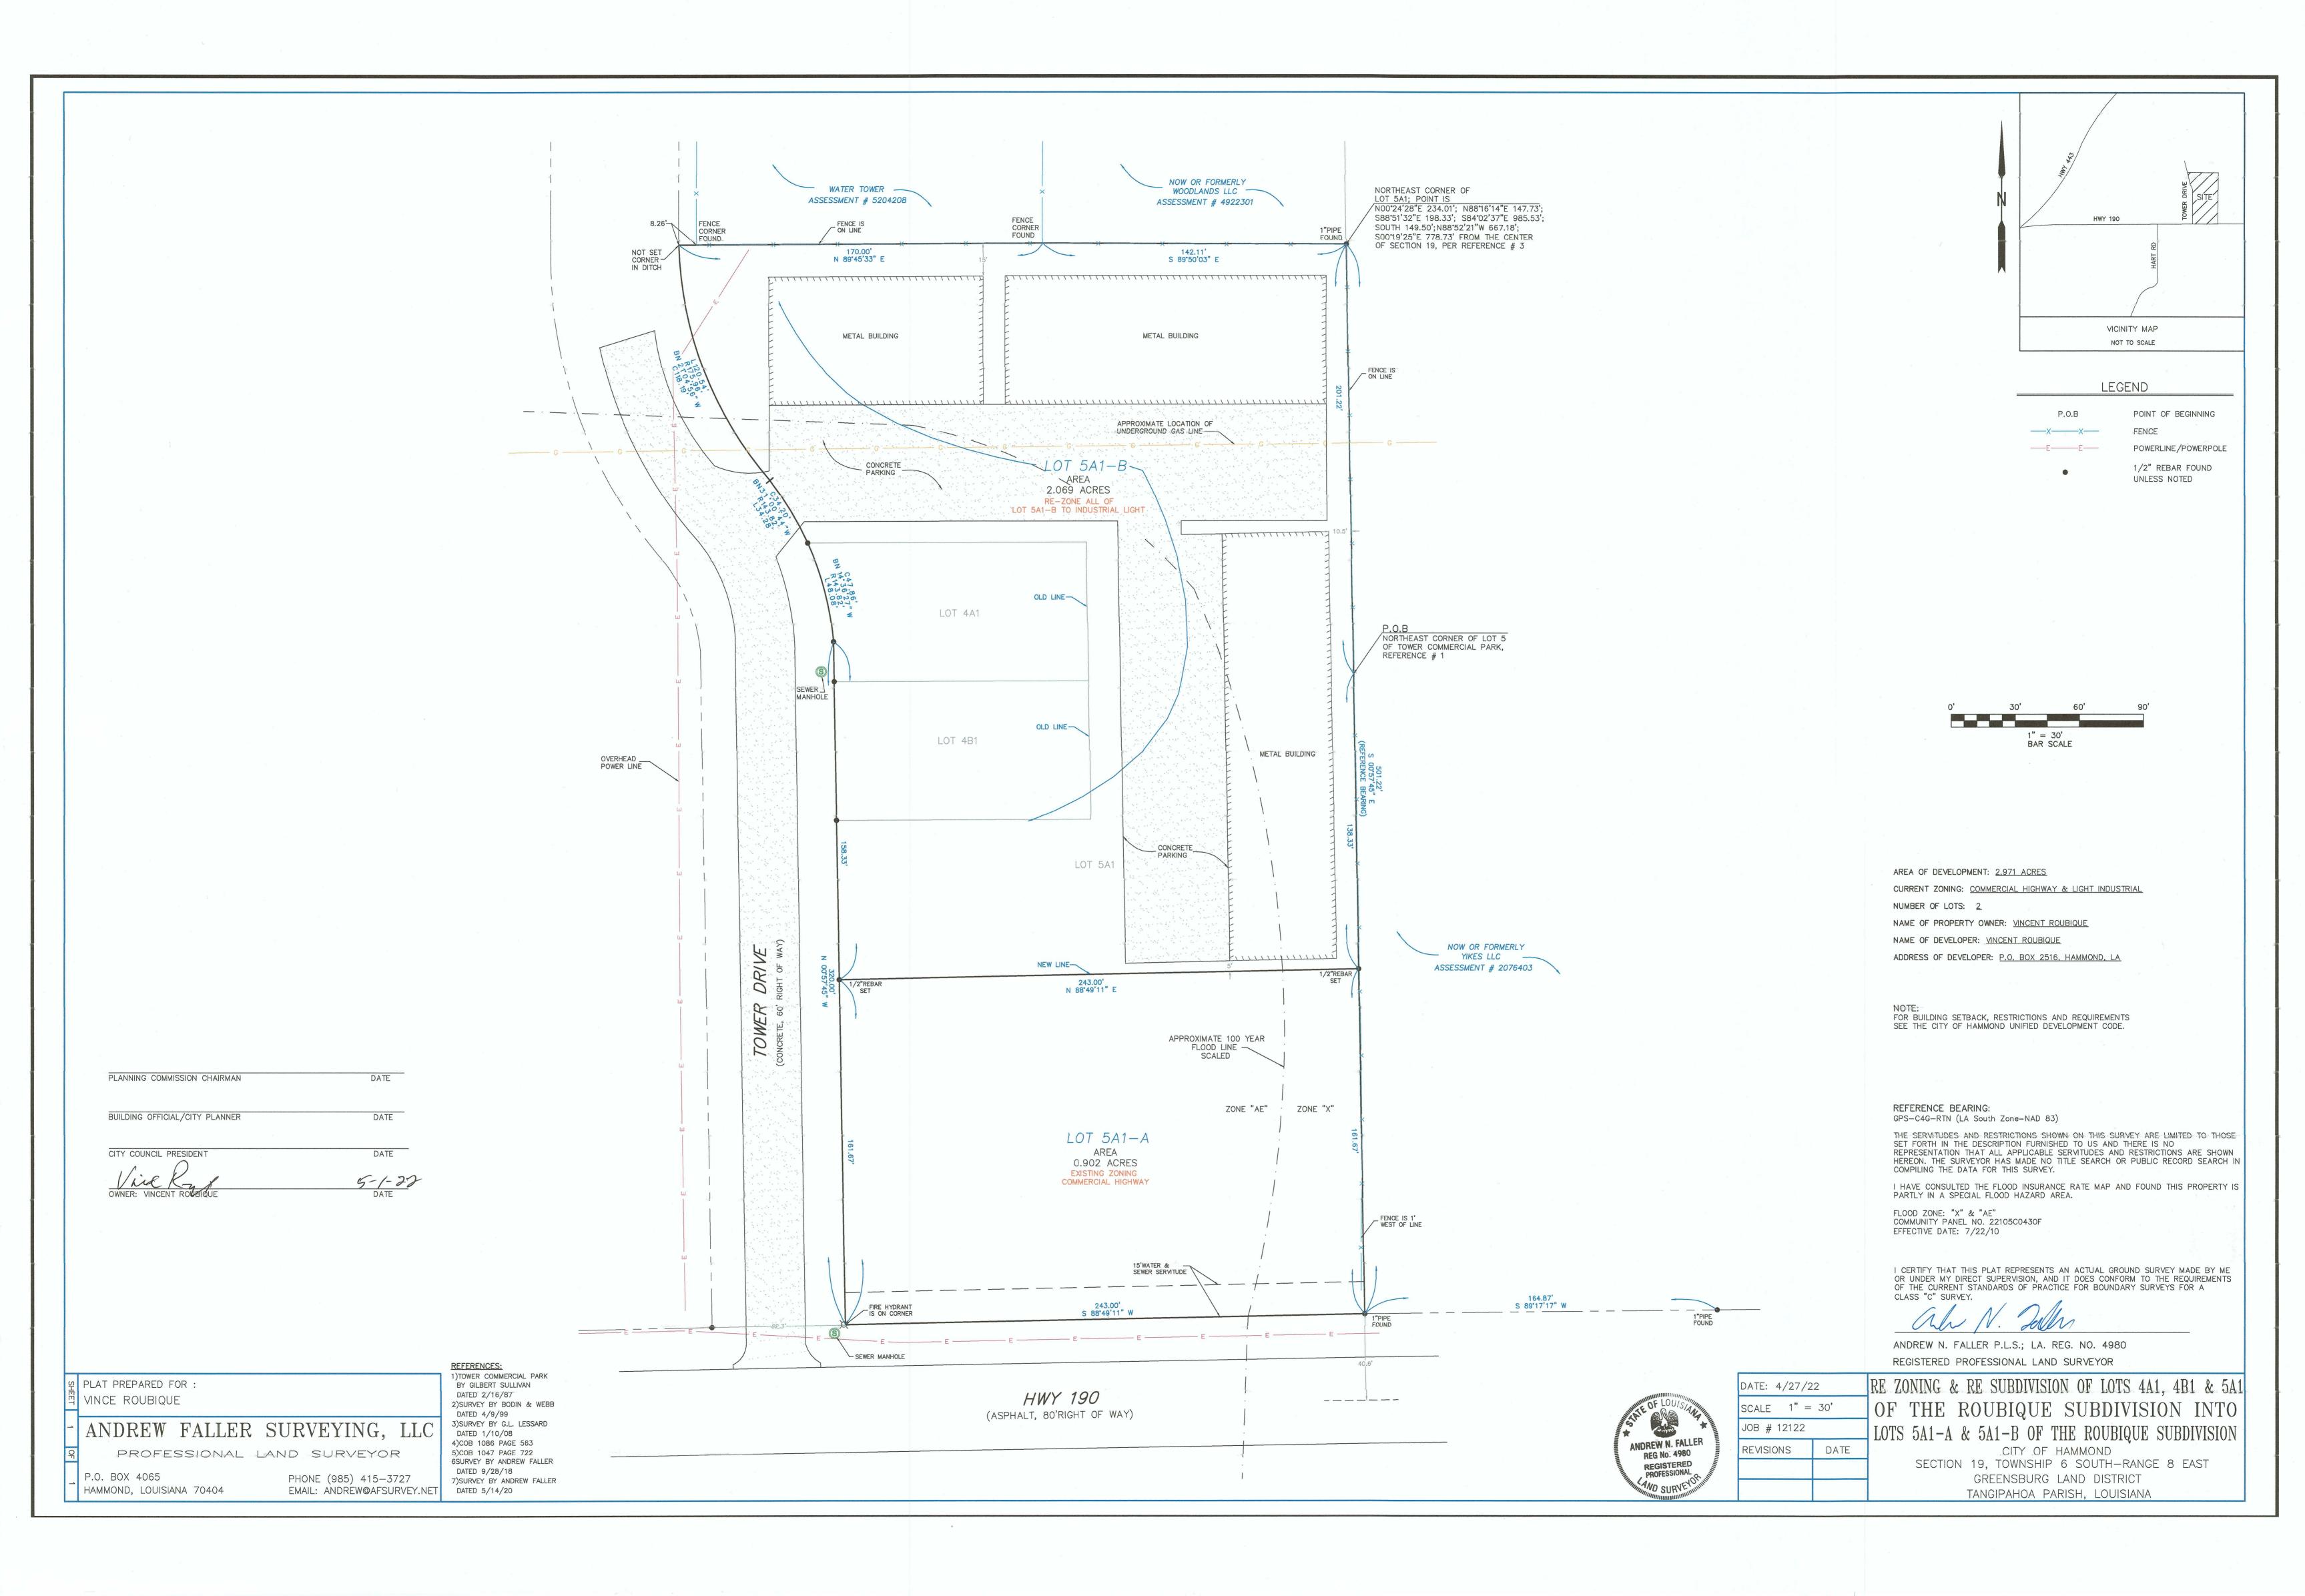

City Council Introduction: Tuesday, June 14, 2022

City Council Final: Tuesday, June 28, 2022

<u>City Council Request (Ordinance)</u>: Introduction to an Ordinance to approve a rezoning request by Vince Roubique (owner) and Andrew Faller (applicant) to rezone Lot 5A1-B from I-L and C-H to I-L, located at 206 Tower Drive, per survey by Andrew Faller, PLS, dated 4/27/2022; Zoned C-H and I-L. (Z-2022-04-00109)

### **Site Information:**

**Location (Address):** 206 Tower Dr.

**Council District:** City Council District 1

**Existing Zoning:** C-H; Commercial Highway & I-L; Light Industrial

Future Land Use: C-H; Commercial Highway & I-L; Light Industrial

**Existing Land Use:** Lot 5A1-B has existing Metal Building Businesses on it

**Site Description**: This site is located on the east side of Tower Drive in its entirety.

### **Ordinance to Read:**

**WHEREAS**, on June 2, 2022 the Hammond Zoning Commission held a public hearing and recommended approval on a rezoning request by Vince Roubique (owner) and Andrew Faller (applicant) to rezone Lot 5A1-B from I-L and C-H to I-L, located at 206 Tower Drive, per survey by Andrew Faller, PLS, dated 4/27/2022; Zoned C-H and I-L

**NOW, THEREFORE, BE IT ORDAINED**, the City Council of Hammond, hereby approves a rezoning request by Vince Roubique (owner) and Andrew Faller (applicant) to rezone Lot 5A1-B from I-L and C-H to I-L, located at 206 Tower Drive, per survey by Andrew Faller, PLS, dated 4/27/2022; Zoned C-H and I-L