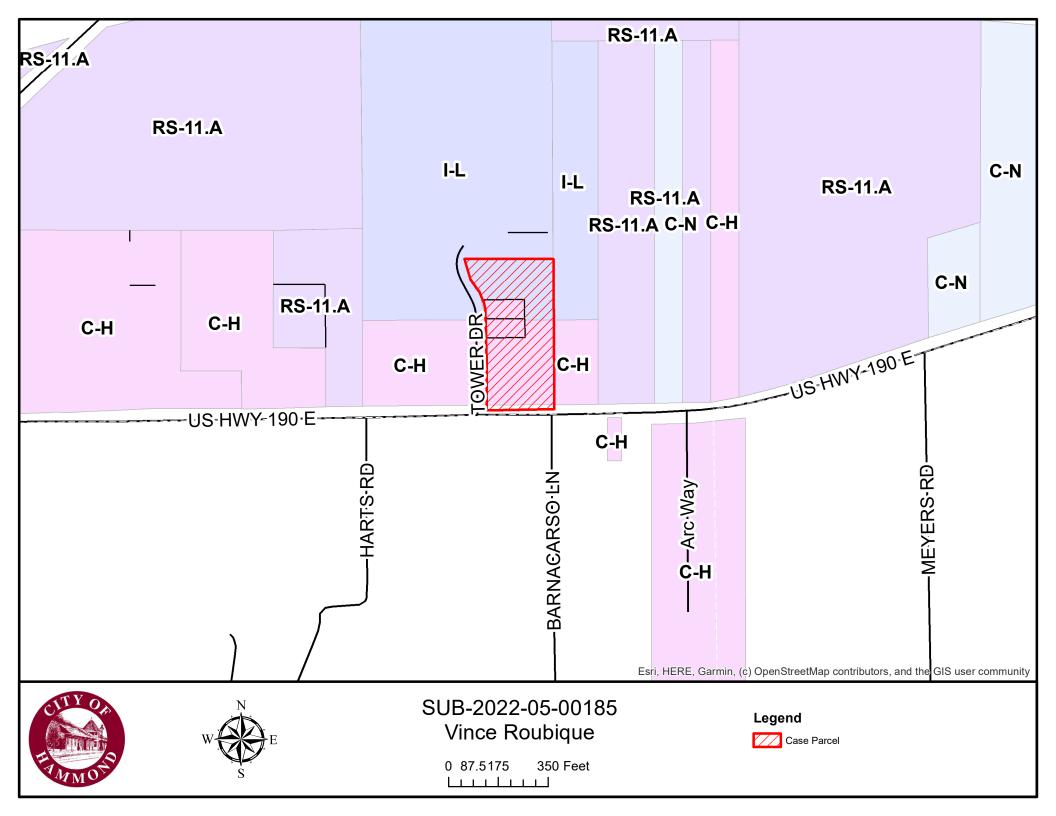

City Council Introduction: Tuesday, June 14, 2022

City Council Final: Tuesday, June 28, 2022

<u>City Council Request (Ordinance)</u>: Introduction to an Ordinance to approve a rezoning request by Vince Roubique (owner) and Andrew Faller (applicant) to rezone Lot 5A1-B from I-L and C-H to I-L, located at 206 Tower Drive, per survey by Andrew Faller, PLS, dated 4/27/2022; Zoned C-H and I-L. (Z-2022-04-00109)

### **Site Information:**

**Location (Address):** 206 Tower Dr.

**Council District:** City Council District 1

**Existing Zoning:** C-H; Commercial Highway & I-L; Light Industrial

Future Land Use: C-H; Commercial Highway & I-L; Light Industrial

**Existing Land Use:** Lot 5A1-B has existing Metal Building Businesses on it

**Site Description**: This site is located on the east side of Tower Drive in its entirety.

### **Adjacent Land Use and Zoning:**

**Direction:** Land Use/Zoning:

North Industrial; I-L South Vacant, C-H

West Commercial; C-H, I-L East Vacant; C-H, I-L

**Public Hearing** 

For: Andrew Faller, (applicant) Against: NONE

### **Ordinance to Read:**

**WHEREAS**, on June 2, 2022 the Hammond Zoning Commission held a public hearing and recommended approval on a rezoning request by Vince Roubique (owner) and Andrew Faller (applicant) to rezone Lot 5A1-B from I-L and C-H to I-L, located at 206 Tower Drive, per survey by Andrew Faller, PLS, dated 4/27/2022; Zoned C-H and I-L

**NOW, THEREFORE, BE IT ORDAINED**, the City Council of Hammond, hereby approves a rezoning request by Vince Roubique (owner) and Andrew Faller (applicant) to rezone Lot 5A1-B from I-L and C-H to I-L, located at 206 Tower Drive, per survey by Andrew Faller, PLS, dated 4/27/2022; Zoned C-H and I-L