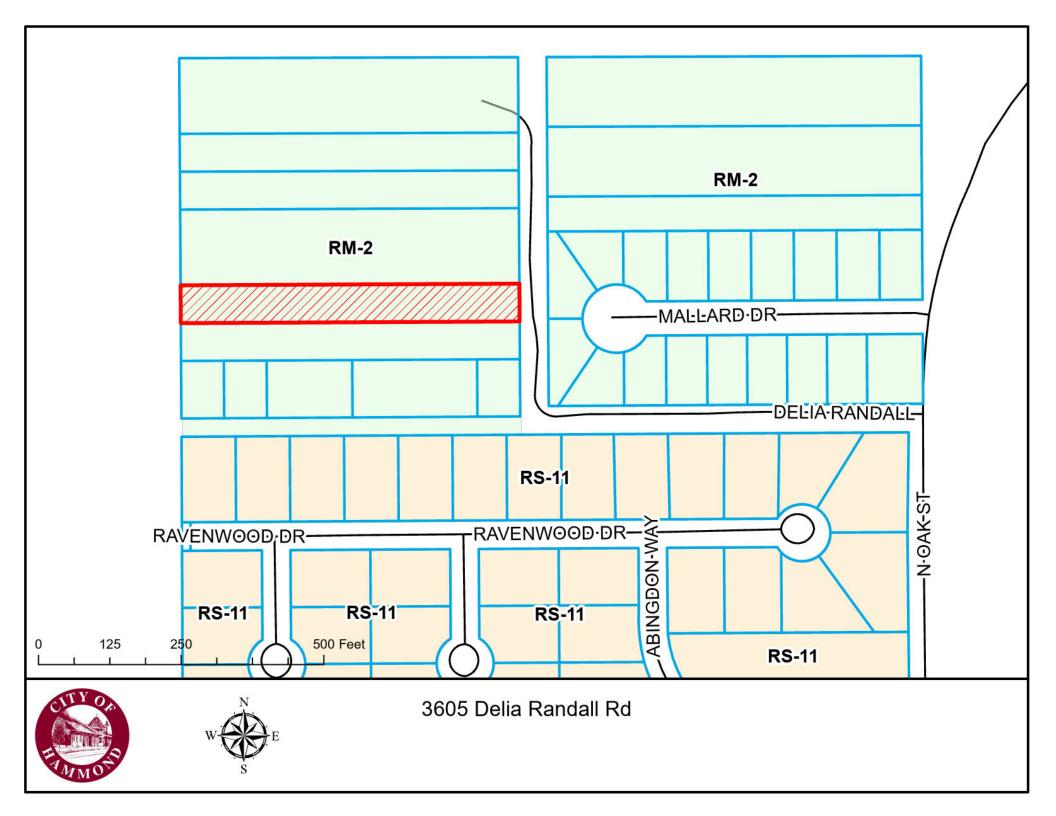

# Site Information:

| Location (Address): | 3605 Delia Randall Road                                                                                                                                      |
|---------------------|--------------------------------------------------------------------------------------------------------------------------------------------------------------|
| Council District:   | City Council District 5                                                                                                                                      |
| Existing Zoning:    | RM-2                                                                                                                                                         |
| Future Land Use:    | Low Density Residential                                                                                                                                      |
| Existing Land Use:  | Vacant                                                                                                                                                       |
| Site Description:   | This site is located on the west side of Delia Randall Road, approximately 160 feet after the road turns from its west/east direction to travel north/south. |

### Adjacent Land Use and Zoning:

| Direction: | Land Use/Zoning:            |
|------------|-----------------------------|
| North      | Vacant, RM-2                |
| South      | Vacant, RM-2                |
| West       | Vacant, Outside city limits |
| East       | Multi-family, RM-2          |

**Additional Information:** This wooded site is on the northern edge of the city limits. All Mobile Home requirements in UDC Section #3.4. There is one mobile home on the parcel at the end of Delia Randall Road. The parcel on the east side has built triplexes and duplexes.