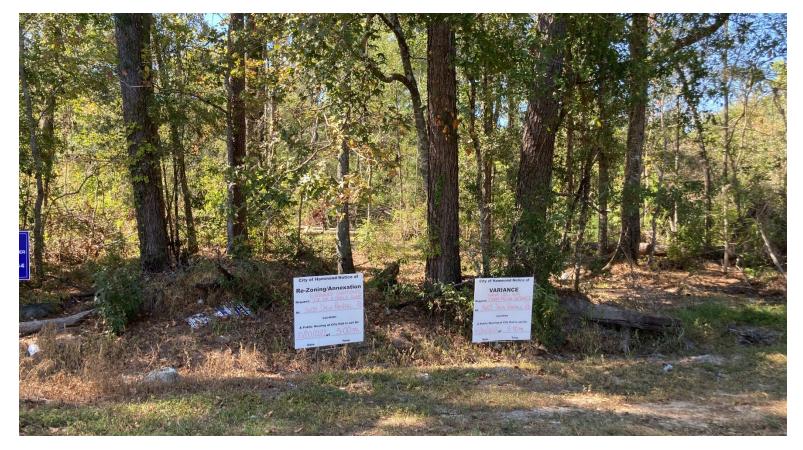

**Additional Information:** This wooded site is on the northern edge of the city limits. All Mobile Home requirements in UDC Section #3.4. There is one mobile home on the parcel at the end of Delia Randall Road. The parcel on the east side has built triplexes and duplexes.