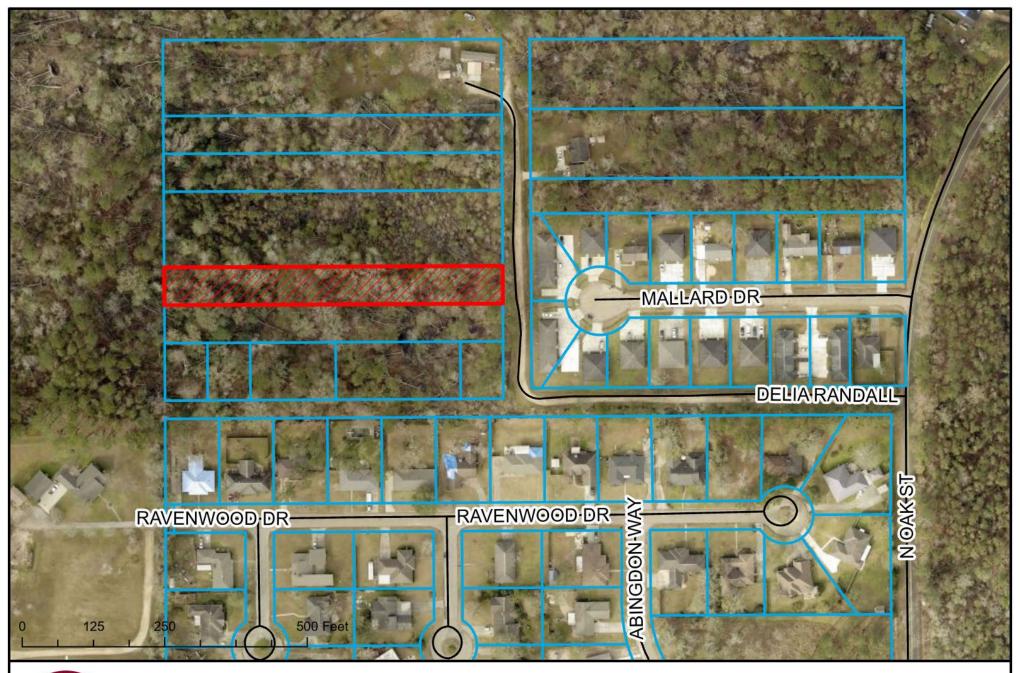

# Site Information:

| Location (Address): | 3605 Delia Randall Road                                                                                                                                      |
|---------------------|--------------------------------------------------------------------------------------------------------------------------------------------------------------|
| Council District:   | City Council District 5                                                                                                                                      |
| Existing Zoning:    | RM-2                                                                                                                                                         |
| Future Land Use:    | Low Density Residential                                                                                                                                      |
| Existing Land Use:  | Vacant                                                                                                                                                       |
| Site Description:   | This site is located on the west side of Delia Randall Road, approximately 160 feet after the road turns from its west/east direction to travel north/south. |

### Adjacent Land Use and Zoning:

| Direction: | Land Use/Zoning:            |
|------------|-----------------------------|
| North      | Vacant, RM-2                |
| South      | Vacant, RM-2                |
| West       | Vacant, Outside city limits |
| East       | Multi-family, RM-2          |

**Additional Information:** This wooded site is on the northern edge of the city limits. All Mobile Home requirements in UDC Section #3.4. There is one mobile home on the parcel at the end of Delia Randall Road. The parcel on the east side has built triplexes and duplexes.