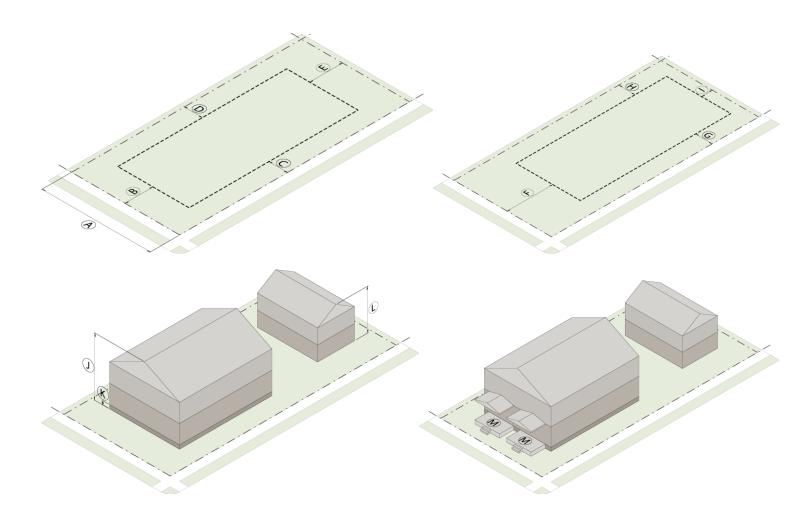

(max)                                    | 2     | 2     |
| L | Feet (max)                                       | 30'   | 30'   |
|   | Building Entrance                                |       |       |
| М | Street facing entrance required                  | yes   | yes   |
|   | <b>Building Elements Allowed</b>                 |       |       |
|   | Gallery                                          |       |       |
|   | Awning                                           | •     | •     |
|   | Double gallery                                   |       |       |
|   | Porch, stoop                                     | •     | •     |
|   | Balcony                                          | •     | •     |

Ground Story Elevation is above Base Flood Elevation

#### **B.** Attached House



|   |                                                  | RM-2   | RM-3  |
|---|--------------------------------------------------|--------|-------|
|   | Project                                          |        |       |
|   | Area (min acres)                                 | n/a    | n/a   |
|   | Common Open Space (min)                          | n/a    | n/a   |
|   | Gross Density (max units/acre)                   | 7.25   | 15    |
|   | Lot                                              |        |       |
|   | Area (min square feet)                           | 10,000 | 8,000 |
|   | Building Coverage (max)                          | 55%    | 55%   |
| Α | Width (min)                                      | 55'    | 45'   |
|   | Principal Structure Setbacks                     |