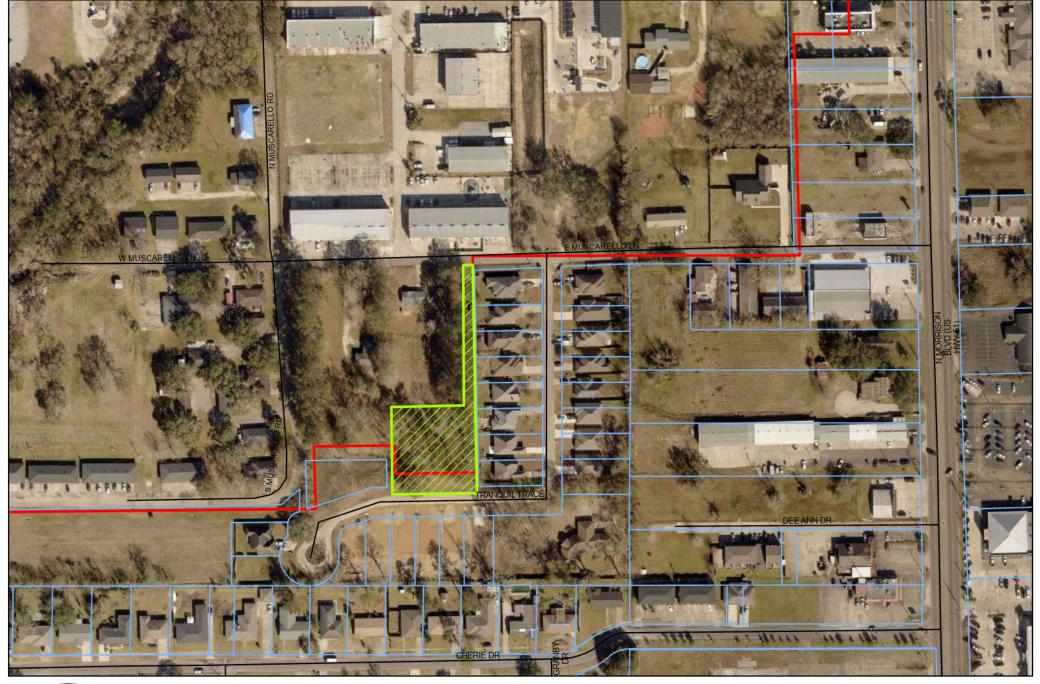

#### **Site Information:**

Location (Address): Tranquil Trace

**Council District:** City Council District 4

**Existing Zoning:** RM-2

Future Land Use: Low Density Residential

Existing Land Use: Vacant Land

#### **Adjacent Land Use and Zoning:**

**<u>Direction</u>**: <u>Land Use/Zoning</u>:

North Vacant Land Outside City Limits
South RM-2 Single Family Residence
West RM-2 Single Family Residence
East RM-2 Single Family Residence

#### **Additional Information:**

After annexation, applicant plans to subdivide the parcel into three (3) single-family lots. Zoning of RM-2 is the same as adjacent parcels and surrounding area.