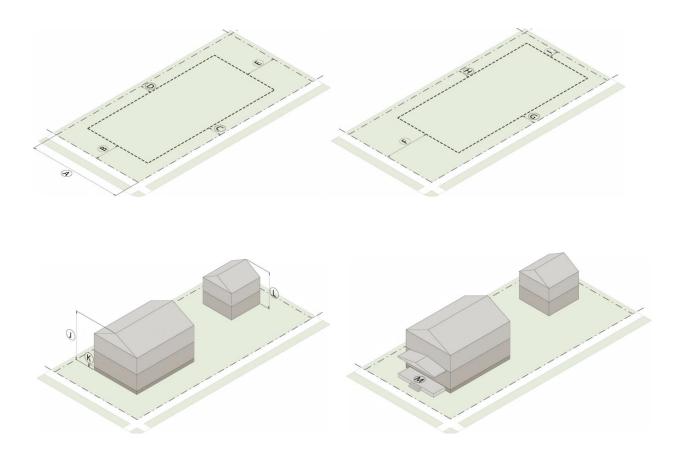

ociated with family residential areas.

#### A. Allowed Uses

- 1. Detached Single-Family Dwelling (including modular without chassis)
- 2. Gardens, growing of crops (noncommercial)
- 3. Parks and Open Space
- 4. Minor utilities
- 5. Civic Uses
- 6. Guest House
- 7. Cemeteries and/or Memorial Gardens

#### B. Conditional Uses

1. Day Care Facility

#### C. Accessory Uses

- 1. Home Occupations
- 2. Vegetable and Flower Gardens
- 3. Private Garages
- 4. Tennis court, swimming pools, garden houses, tool sheds, pergolas, barbecue ovens and similar uses customary accessory to residential uses
- 5. Accessory Places of Worship Uses that are not considered a nuisance to the neighborhood.

## 6.3 Building Types

#### **6.3.1 Single-Family Residential Building Types**

#### A. Single-Family House



|   |                                                  | RS-11<br>RS-11.A | RS-8  | RS-5  | RS-3  |
|---|--------------------------------------------------|------------------|-------|-------|-------|
|   | Project                                          |                  |       |       |       |
|   | Area (min acres)                                 | n/a              | n/a   | n/a   | n/a   |
|   | Common Open Space (min)                          | n/a              | n/a   | n/a   | n/a   |
|   | Gross Density (max units/acre)                   | 3.75             | 5.5   | 6.5   | 14.5  |
|   | Lot                                              |                  |       |       |       |
|   | Area (min square feet)                           | 11,250           | 8,000 | 5,000 | 3,000