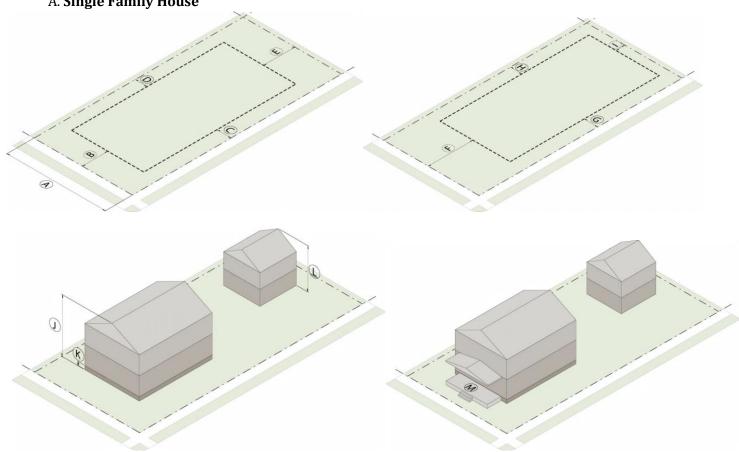

g property owners.
- 7. Single attached accessory apartment. No more than one such unit per lot.

#### B. RM-3

The RM-3 District in intended to accommodate existing and proposed development where land use pattern is a mix of single-family, two-family, and multi-family housing. The RM-3 district is intended to provide for the integration of single-family, two-family, and multi-family housing together. The RM-3 district allows buildings up to three stories in height.

#### A. Allowed Uses

- 1. Detached Single-Family Dwelling (including modular without chassis)
- 2. Attached House
- 3. Apartments (multi-family dwelling)
- 4. Gardens growing of crops (noncommercial)
- 5. Parks and Open Space
- 6. Minor Utilities

# **6.3.2 Residential Multi-Family Building Types**

# A. Single Family House



|   |                                                  | RM-2  | RM-3  |
|---|--------------------------------------------------|-------|-------|
|   | Project                                          |       |       |
|   | Area (min acres)                                 | n/a   | n/a   |
|   | Common Open Space (min)                          | n/a   | n/a   |
|   | Gross Density (max units/acre)                   | 7.25  | 7.25  |
|   | Lot                                              |       |       |
|   | Area (min square feet)                           | 5,000 | 5,000 |
|   | Building Coverage (max)                          | 45%   | 45%   |
| Α | Width (min)                                      | 45'   | 45'   |
|   | Principal Structure Setbacks                     |       |