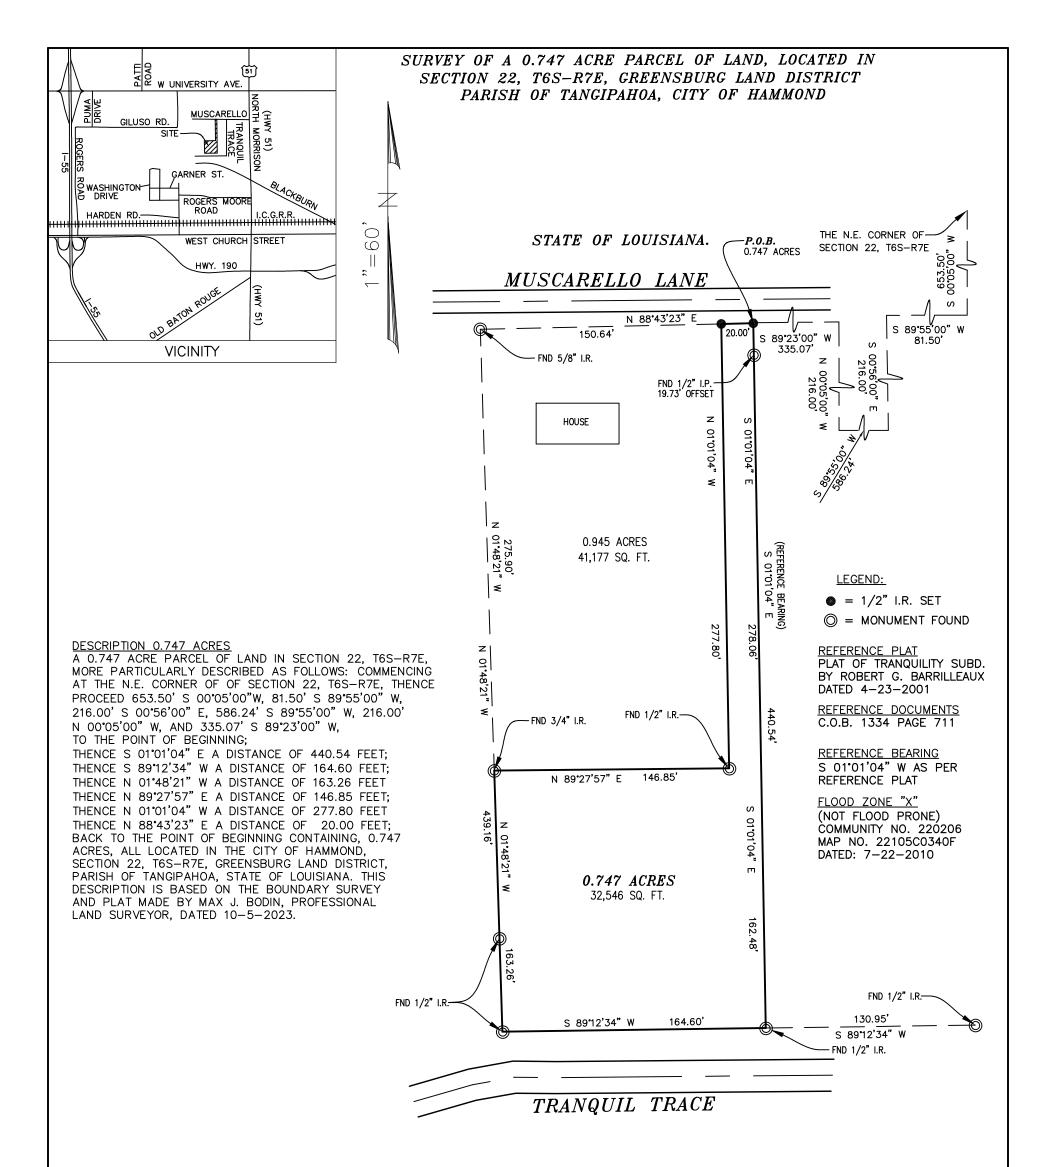

#### **DESCRIPTION 0.747 ACRES**

A 0.747 ACRE PARCEL OF LAND IN SECTION 22, T6S-R7E, MORE PARTICULARLY DESCRIBED AS FOLLOWS: COMMENCING AT THE N.E. CORNER OF SECTION 22, T6S-R7E, THENCE PROCEED 653.50' S 00°05'00"W, 81.50' S 89°55'00" W, 216.00' S 00°56'00" E, 586.24' S 89°55'00" W, 216.00' N 00°05'00" W, AND 335.07' S 89°23'00" W. TO THE POINT OF BEGINNING: THENCE S 01°01'04" E A DISTANCE OF 440.54 FEET: THENCE S 89°12'34" W A DISTANCE OF 164.60 FEET; THENCE N 01°48'21" W A DISTANCE OF 163.26 FEET THENCE N 89°27'57" E A DISTANCE OF 146.85 FEET; THENCE N 01°01'04" W A DISTANCE OF 277.80 FEET THENCE N 88°43'23" E A DISTANCE OF 20.00 FEET; BACK TO THE POINT OF BEGINNING CONTAINING, 0.747 ACRES, ALL LOCATED IN THE CITY OF HAMMOND. SECTION 22, T6S-R7E, GREENSBURG LAND DISTRICT. PARISH OF TANGIPAHOA, STATE OF LOUISIANA. THIS DESCRIPTION IS BASED ON THE BOUNDARY SURVEY AND PLAT MADE BY MAX J. BODIN, PROFESSIONAL LAND SURVEYOR, DATED 10-5-2023.

License No. 5237

Max Bodin, P.L.S.

LA. Reg. No. 5237

THIS SURVEY WAS PERFORMED BY MYSELF OR UNDER MY DIRECT SUPERVISION AND CONTROL AND REPRESENTS AN ACTUAL GROUND SURVEY AND REVISION OF A 0.747 ACRE TRACT OF LAND, CERTIFYING THAT NO ENCROACHMENTS WERE FOUND TO EXIST EITHER WAY ACROSS ANY PROPERTY LINES OTHER THAN SHOWN, ALL LOCATED IN SECTION 22, T6S-R7E, CITY OF HAMMOND GREENSBURG LAND DISTRICT, PARISH OF TANGIPAHOA, STATE OF LOUISIANA.

OCTOBER 05, 2023

CERTIFICATION: THIS IS TO CERTIFY THAT THIS MAP IS MADE IN ACCORDANCE WITH LOUISIANA REVISED STATUTES 33:5051 AND CONFORMS TO ALL PARISH ORDINANCES GOVERNING THE SUBDIVISION OF LAND. THIS MAP IS MADE IN ACCORDANCE WITH THE STANDARDS OF PRACTICE FOR BOUNDARY SURVEYS AND IS CLASSIFIED AS A CLASS "C" SURVEY.

THIS PERIMETER SURVEY SHALL NOT CONSTITUTE A LEGAL OPINION OF TITLE, AND SHALL NOT BE RELIED UPON FOR THAT PURPOSE. THERE IS NO WARRANTY THAT IT CONFORMS TO A LEGAL TITLE AND WAS MADE SOLELY ACCORDING TO INFORMATION PROVIDED TO THE SURVEYOR. MADE AT THE REQUEST OF SERGIO MESA.

SURVEY FOR:

JAMES MARSHALL E. MUSCARELLO LANE HAMMOND, LOUISIANA