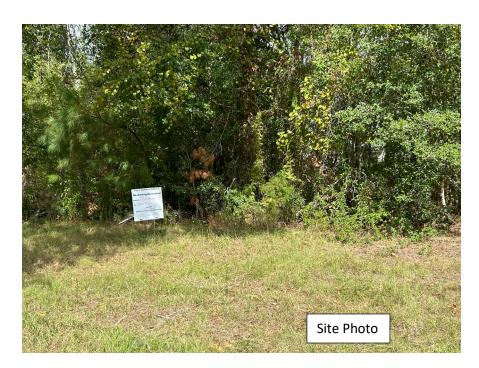

00 55.00 P.O.B. LOT-2 LOT-18,957 S.F. 14,501.9 S.F 0.333 AC. 0.2056 AC. Z S 162. 01**°**01 으 162. )1°01 1°01 162. 1°01 162. .98' 73' 74" 6,84 LEGEND: ≶ ≤ ш = 1/2" I.R. SET = FOUND CORNER -FND 1/2" I.R. FND 1/2" I.R.-55.00' 130.95 55.00

TRANQUIL TRACE

S 89°12'34"

APPROVED CITY OF HAMMOND CITY PLANNER/BUILDING OFFICIAL DATE PLANNING COMMISSION DATE **OWNER** DATE JAMES MARSHALL

<u>CITY OF HAMMOND NOTES</u> ZONE RS-3 **BUILDING SETBACKS** FRONT/REAR 10' SIDE STREET 8 SIDE INTERIOR 5'

S 89°12'34" W

FND 1/2" I.R.

<u>NOTES</u> OWNER NAME **MARSHALL LOCATION** HAMMOND, LA TOTAL ACREAGE 0.619 ACRES TOTAL TRACTS 3 LOTS

# PRELIMINARY

MAX J. BODIN, P.L.S. LA. REG. NO. NO. 5237

DATE



Land Surveying & Consulting Engineers 44052 W. Pleasant Ridge Rd. Hammond, LA 70403 Phone: 225-368-7698













Tranquil Trace Annexation Z-2023-10-00128

0 40 80 160 US Feet

#### Legend

--- Road Centerlines

Case Parcel

City Lots
City Limits







Annexation Z-2023-10-00128

0 40 80 160 US Feet

Legend
Road Centerlines
Case Parcel
City Lots
City Limits

- b. Accessory Places of Worship Uses that are not considered a nuisance to the neighborhood.
- c. Raising and keeping of domestic animals but not on a commercial basis or on a scale objectionable to neighboring property owners.

#### D. RS-5

The RS-5 District is primarily a single-family dwelling residential district that also may include noncommercial uses generally associated with family residential areas.

#### A. Allowed Uses

- 1. Detached Single-Family Dwelling (including modular without chassis)
- 2. Gardens, growing of crops