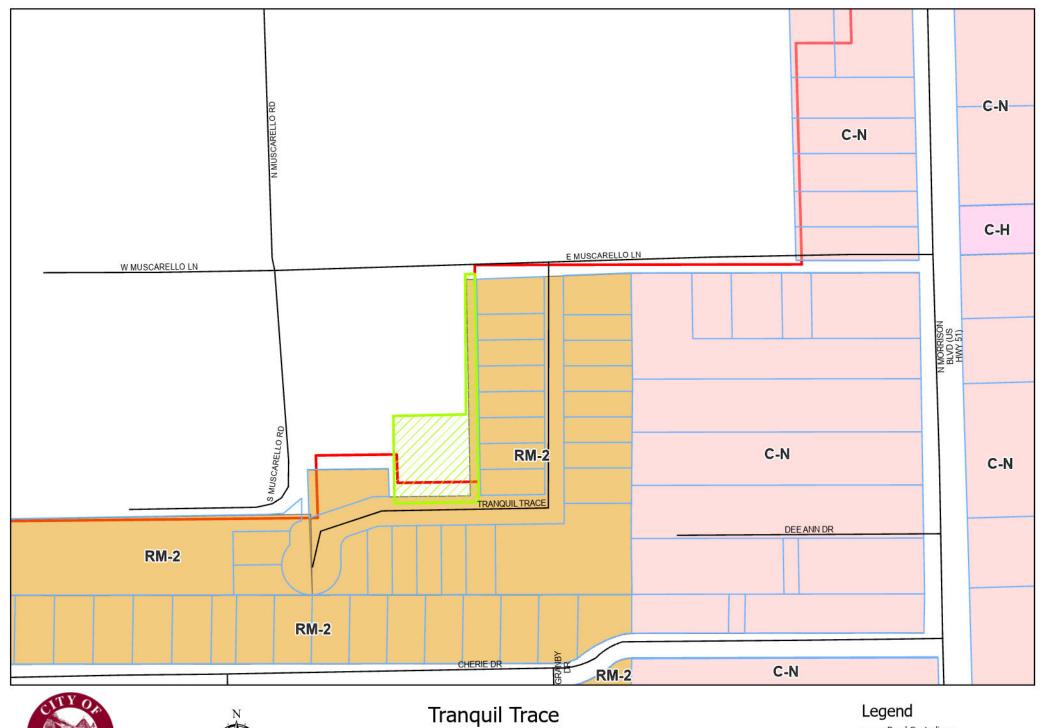

#### **Site Information:**

Location (Address): Tranquil Trace

**Council District:** City Council District 4

**Existing Zoning:** RM-2

Future Land Use: Low Density Residential

Existing Land Use: Vacant Land

#### **Adjacent Land Use and Zoning:**

**<u>Direction</u>**: <u>Land Use/Zoning</u>:

North Vacant Land Outside City Limits
South RM-2 Single Family Residence
West RM-2 Single Family Residence
East RM-2 Single Family Residence

#### **Additional Information:**

After annexation, applicant plans to subdivide the parcel into three (3) single-family lots. Zoning of RM-2 is the same as adjacent parcels and surrounding area.