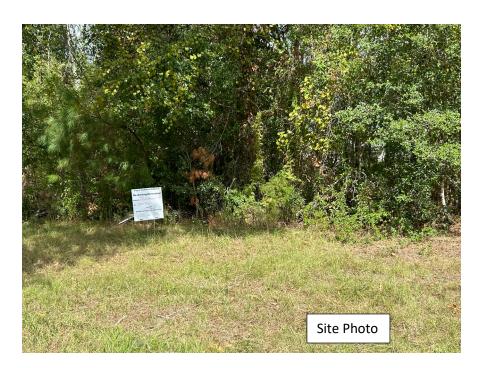

**Site Description:** 0.747 Acres

#### **Additional Information:**

After annexation, applicant plans to subdivide the parcel into three (3) single-family lots. Zoning of RM-2 is the same as adjacent parcels and surrounding area.