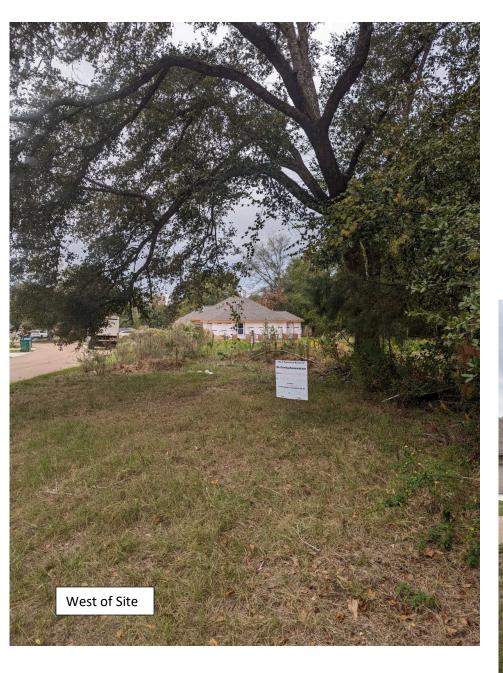

#### **Site Information:**

Location (Address): Tranquil Trace

**Council District:** City Council District 4

**Existing Zoning:** RM-2

Future Land Use: Low Density Residential

Existing Land Use: Vacant Land