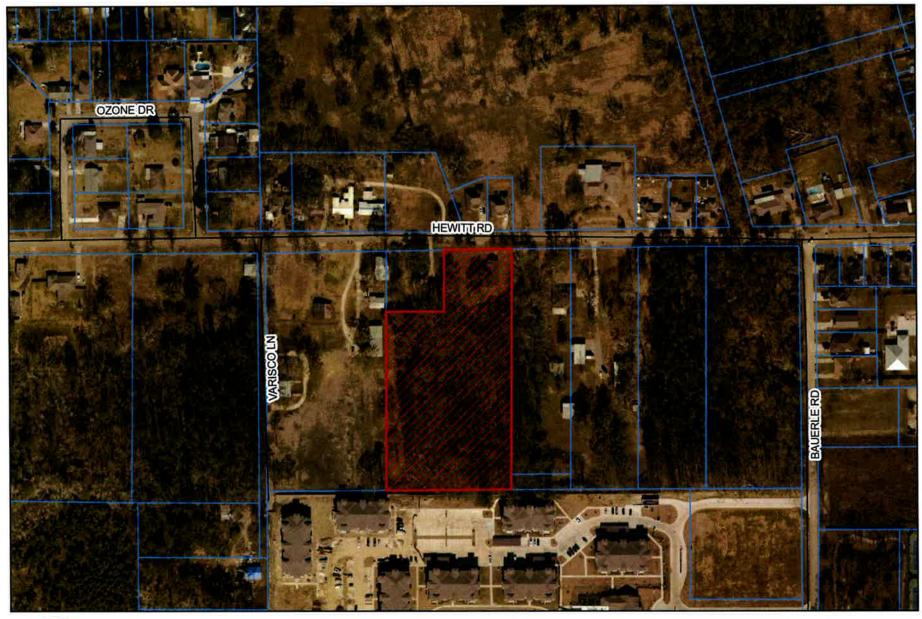

# **Site Information:**

**Location (Address):** 517 Hewitt Road City Council District 3

**Existing Zoning:** RS-11.A

Future Land Use: Low Density Residential

Existing Land Use: Single Family Residence and Vacant Land

**Site Description:** 4.448 Acre Tract

## **Adjacent Land Use and Zoning:**

**Direction:** Use/Zoning:

**North** RS-3, Single Family Home

South MX-N, the Waters Apartment Complex

West RS-11.A, Single Family Home East MX-C, Single Family Home