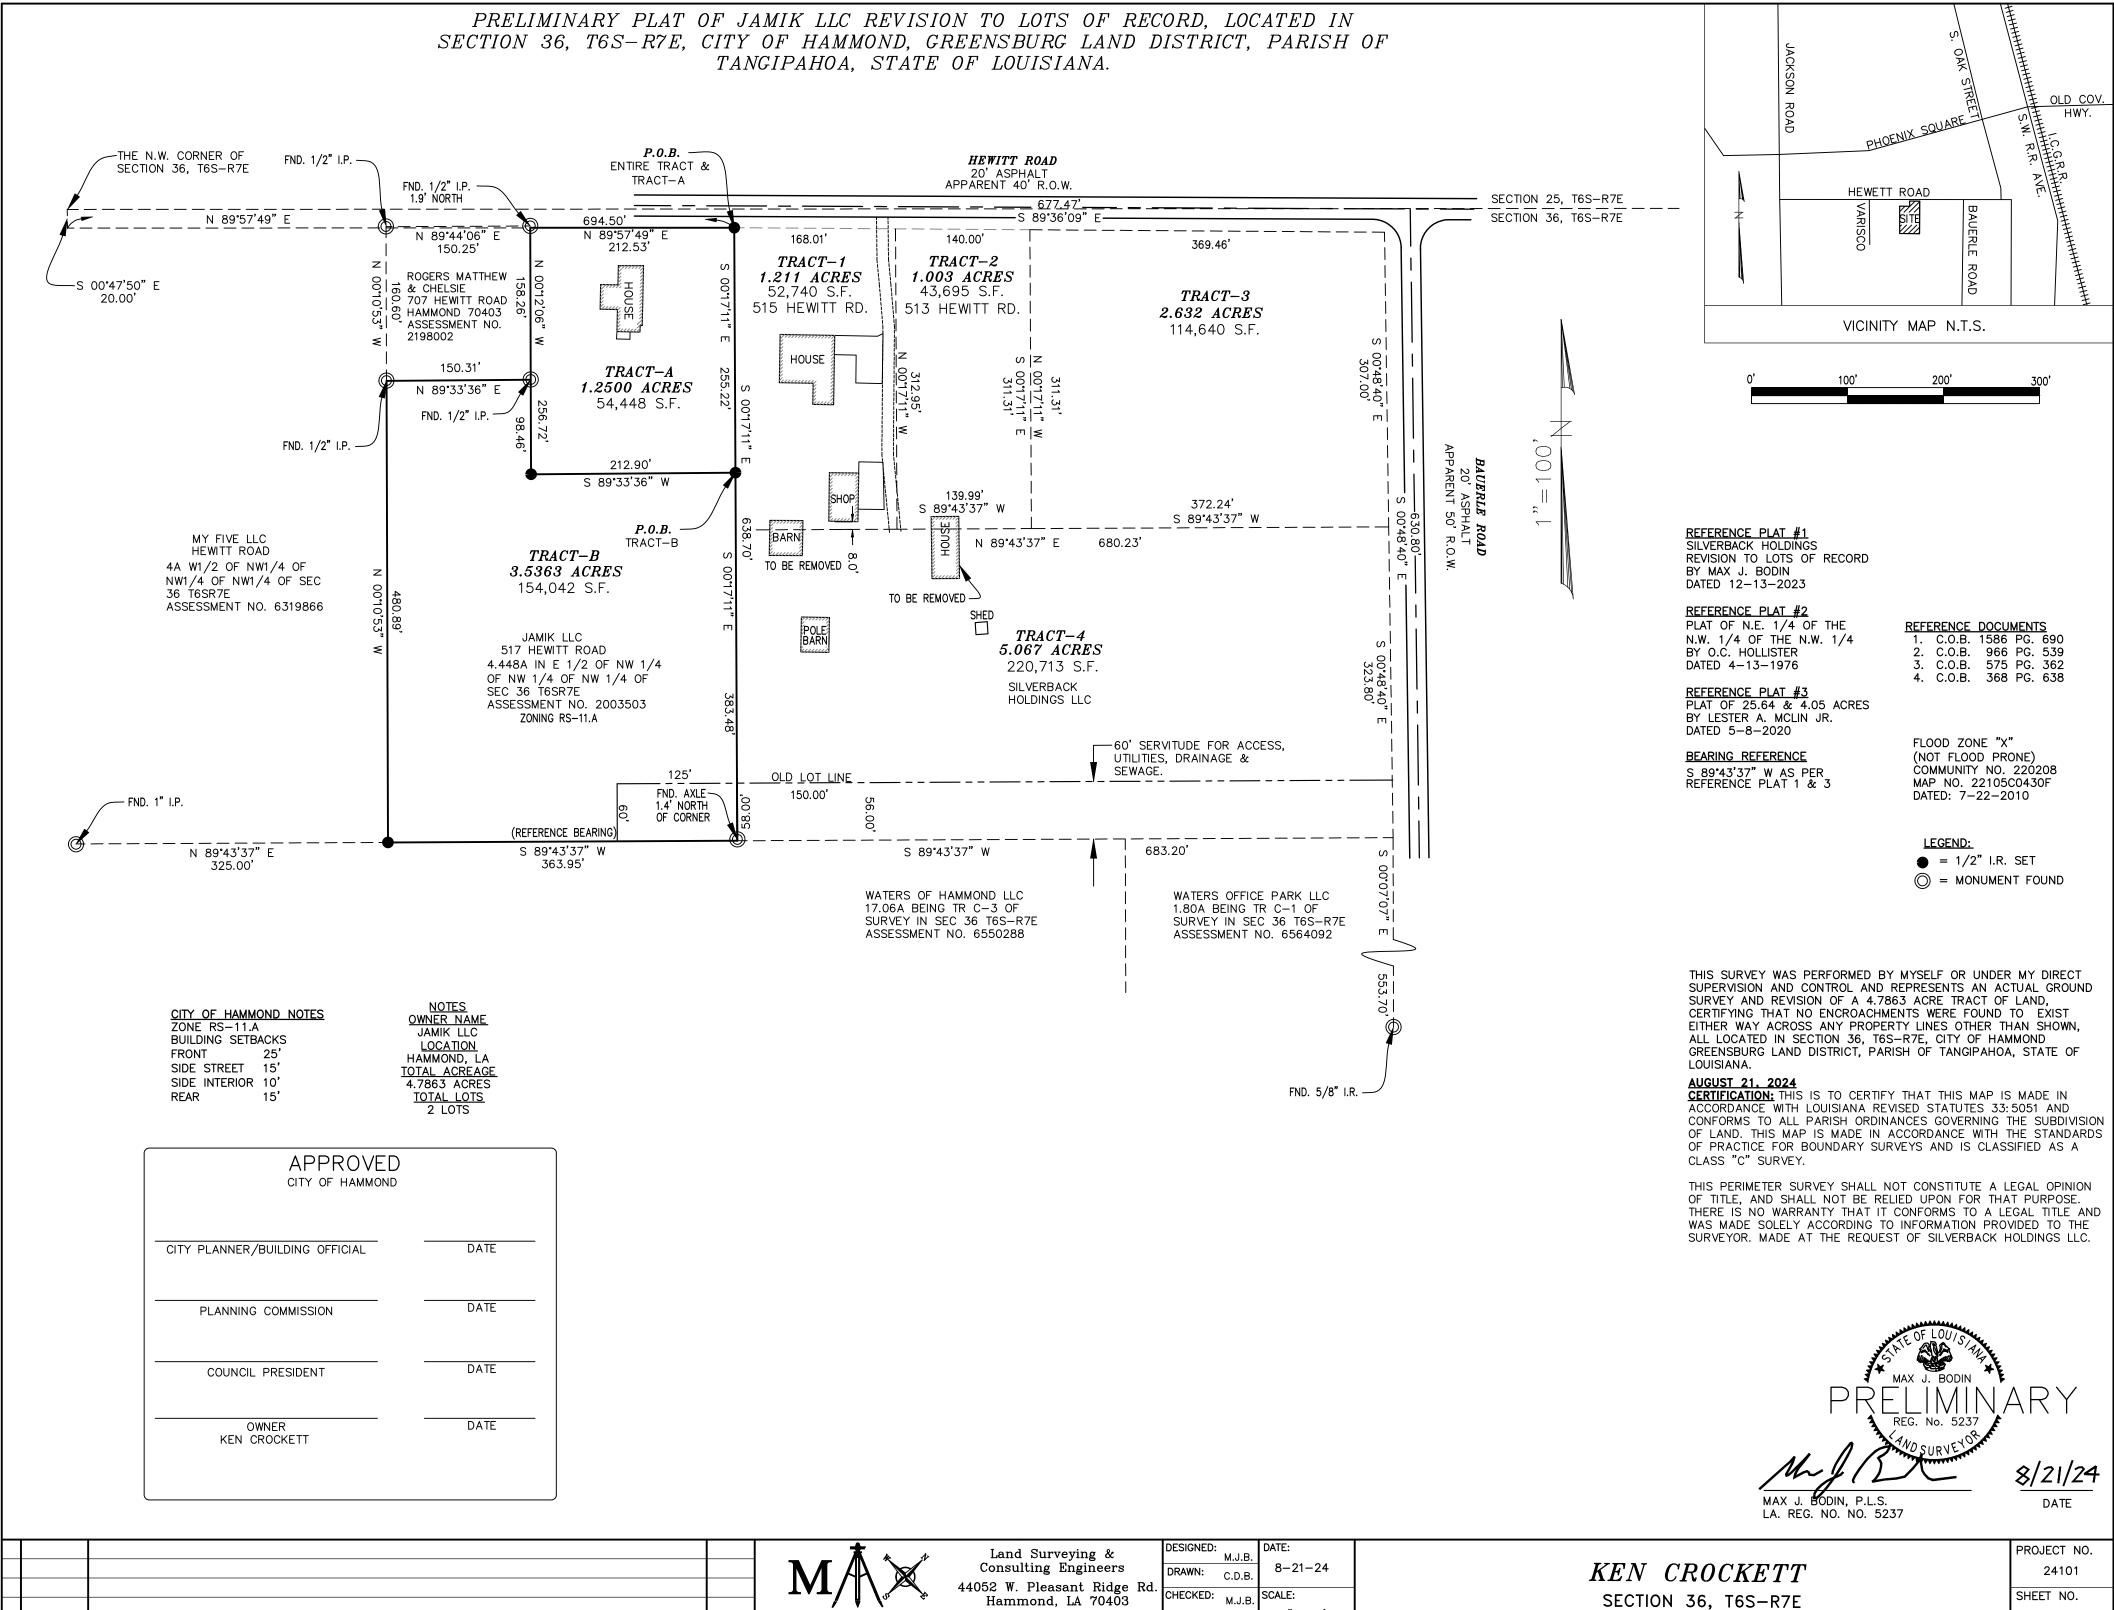

### **Request:**

Request by Kenneth Crockett to rezone 517 Hewitt Road from RS-11.A to MX-C in accordance with the preliminary plat by Max Bodin, Inc, dated 08/21/2024.

**Site Description:** 4.448 Acre Tract

#### **Ordinance to Read:**

WHEREAS, on November 14, 2024, the Hammond Zoning Commission held a public hearing and recommended approval of a request by Kenneth Crockett to rezone 517 Hewitt Road from RS-11.A to MX-C in accordance with the preliminary plat by Max Bodin, Inc, dated 08/21/2024.

NOW THEREFOR BE IT ORDAINED, the Hammond City Council held a public hearing on January 14, 2025 and approved the rezoning of 517 Hewitt Road from RS-11.A to MX-C in accordance with the preliminary plat by Max Bodin, Inc, dated 08/21/2024.