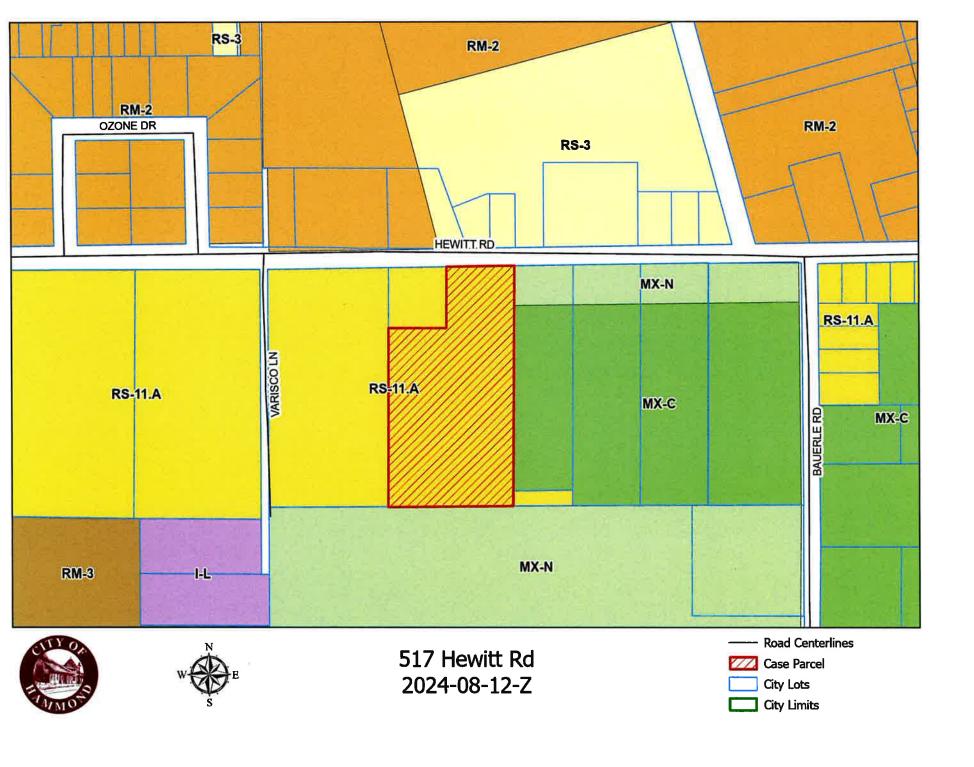

## **Adjacent Land Use and Zoning:**

**Direction:** Use/Zoning:

**North** RS-3, Single Family Home

South MX-N, the Waters Apartment Complex

West RS-11.A, Single Family Home East MX-C, Single Family Home

# **Additional Information:**

Zoning Change from RS-11.A to MX-C

517 Hewitt Rd 2024-08-12-Z **Road Centerlines** 